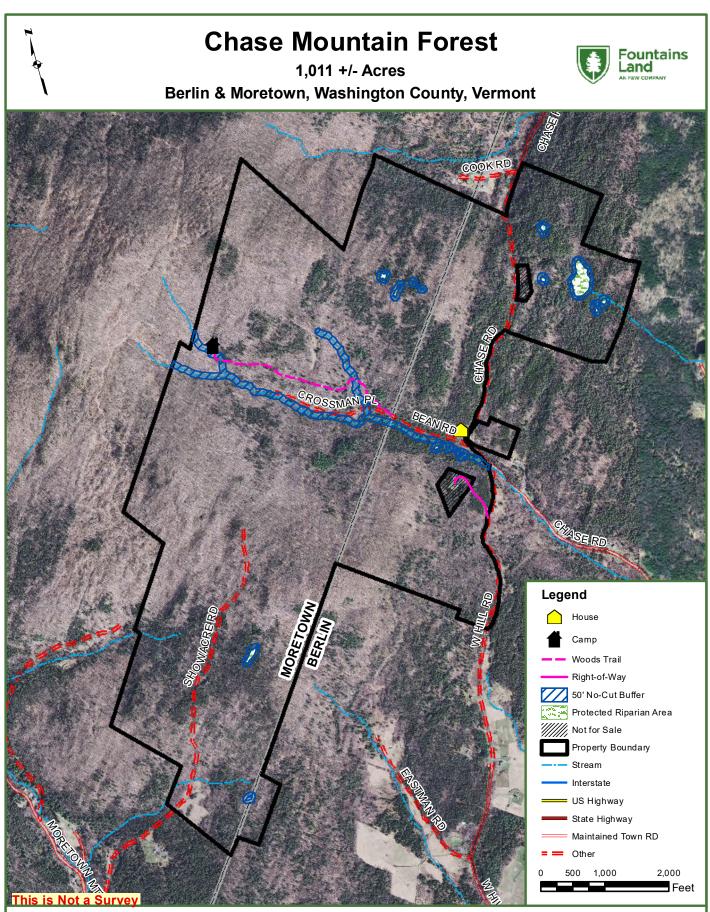

# ACCESS

This multiple-use investment offers secure, access from vear-round а town road. Much of the forest is accessed by Chase Road, a fully-maintained, graveled town road off Vermont Route 12. The property starts near the end of Chase Road, where only one vear-round located. There residence is is approximately 2,100' of frontage along the maintained section of the road and approximately 3,500' of frontage along the Class IV section (not maintained during winter months). A portion of the southern end of the property is accessed from Showacre Road, where a legal right-ofway from this road enters the property.

Electric power and phone service are provided along the Chase Road frontage. Power at the land's southern end is roughly 1,000' from the property.

Boundaries are generally marked and monumented; however, maintenance in the form of boundary painting will likely be needed within the next five years.

### SITE DESCRIPTION

The property is positioned along the eastern slope of Chase Mountain, a locally prominent peak over 2,000' in elevation. while the highest peak of Chase Mountain falls off the property to the west, two shoulders associated with Chase Mountain fall on the property, creating the highest points at 1,859' and 1,790' in elevation. These shoulders define the eastern slopes of Chase Mountain, a scenic, secluded area with the headwaters of Chase Brook. Much of the terrain slopes gently, with rolling hills on primarily southern, northern, and eastern aspects. Moderate to steep terrain exists in areas leading to the ridges. Along some of the road frontage and internal trails, the terrain is mostly gentle.