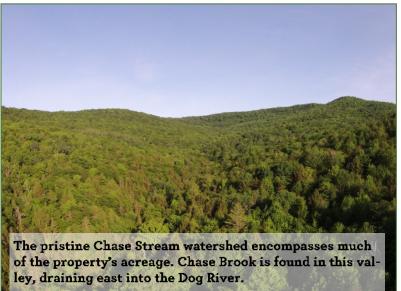

### SITE DESCRIPTION

The property is positioned along the eastern slope of Chase Mountain, a locally prominent peak over 2,000' in elevation. while the highest peak of Chase Mountain falls off the property to the west, two shoulders associated with Chase Mountain fall on the property, creating the highest points at 1,859' and 1,790' in elevation. These shoulders define the eastern slopes of Chase Mountain, a scenic, secluded area with the headwaters of Chase Brook. Much of the terrain slopes gently, with rolling hills on primarily southern, northern, and eastern aspects. Moderate to steep terrain exists in areas leading to the ridges. Along some of the road frontage and internal trails, the terrain is mostly gentle.