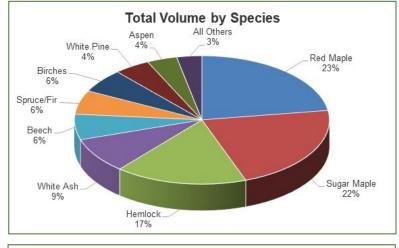

#### **Species Composition:**

species composition dominated by Α hardwoods prevails, with hardwoods at 73% and softwoods at 27% of total volume. Species composition is led by red maple (23%), followed by sugar maple (22%), hemlock (17%) and white ash (9%). The sawlog volume breakdown consists largely of maples (49%) and hemlock (13%). The diverse species composition is the result of past agricultural land use, which covered nearly all of the gently sloping terrain. The historic fields have naturally reverted to forest over the last 150 years. In these areas, white birch and pine prevail. Within the areas that have not seen agricultural uses over the last 150-200 years, northern hardwoods, such as sugar maple, yellow birch, ash, and beech dominate. The species composition is typical of forests that have experienced past agricultural use, where early-successional species dominate, as well as areas in the far reaches of the property where older, less disturbed forests dominate.