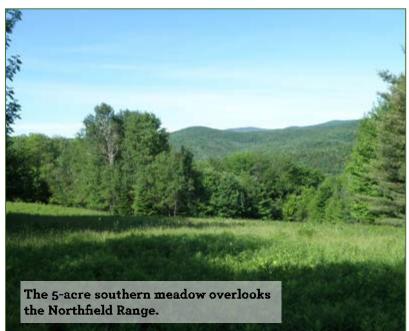

There is a 5-acre meadow at the land's southern end where the right-of-way enters the property.

The property includes a former caretaker's house near the end of Chase Road. The house and its 2.0 acres have been formally subdivided from the larger, easement-encumbered forest. The house is in need of repairs and is being sold as is with no warranty as to its structural condition, septic, or water systems, although water and septic systems are currently installed. (Alternative septic sites have also been approved as part of the subdivision). This site offers an ideal location for a sugarhouse or home, whether by repairing the existing structure or tear-down and new construction. The structure has existing power and telephone hookups, as well as outbuildings, which are currently used to store hay and other implements. Whether by repairing or rebuilding the existing structure, this house and the associated house site represent an attractive addition to the property.