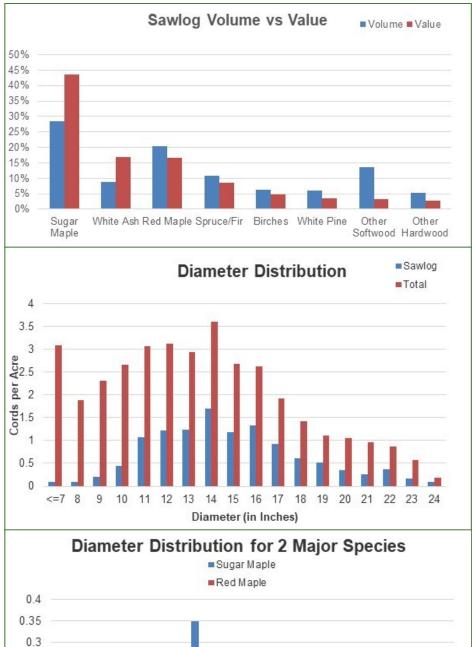

The timber data reveals an overall timber value of \$1,584,300. Sawlogs, both hardwood and softwood, account for \$1,288,100 of the value, which is comprised of 64% hardwood and 36% softwood.

#### Sawlog Value/ Thinning History:

Sawlog value is largely dominated by sugar maple (44%), with the balance equally split by the other individual species and species groups, such as white ash, birches, and maples.

#### **Diameter Distribution:**

Average diameter for all products combined is 10", while the average sawlog diameter is nearly 15". Younger stands (about 30-60 years of age) exist on the gently sloping terrain. Older stands (average age of about 100 years) occupy the mid -slope and ridgetops. There is a 5-6-acre red pine plantation along West Hill Road.

The property contains a diverse mix of age classes and species compositions. While the bulk of the timber value is found in highquality, mature sugar maple stands, the forest also contains areas dominated by pine and spruce, as well as younger stands that were harvested around 30-60 years ago. In these areas, saplings and small poletimber consisting of hardwood species make up the bulk of the stocking, and represent an excellent future value potential.

The two major species are sugar

maple and red maple, which show strong average diameters and stocking.

Acre Acre

a 0.2

Hand 15

0.1

0.05

0