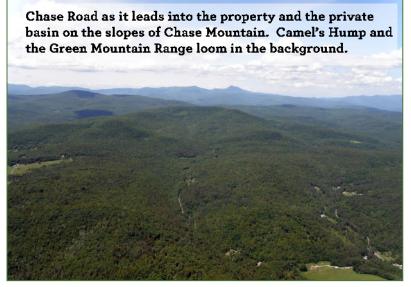

# ACCESS

This multiple-use investment offers secure, access from vear-round а town road. Much of the forest is accessed by Chase Road, a fully-maintained, graveled town road off Vermont Route 12. The property starts near the end of Chase Road, where only one vear-round located. There residence is is approximately 2,100' of frontage along the maintained section of the road and approximately 3,500' of frontage along the Class IV section (not maintained during winter months). A portion of the southern end of the property is accessed from Showacre Road, where a legal right-ofway from this road enters the property.

### SITE DESCRIPTION

The property is positioned along the eastern slope of Chase Mountain, a locally prominent peak over 2,000' in elevation. while the highest peak of Chase Mountain falls off the property to the west, two shoulders associated with Chase Mountain fall on the property, creating the highest points at 1,859' and 1,790' in elevation. These shoulders define the eastern slopes of Chase Mountain, a scenic, secluded area with the headwaters of Chase Brook. Much of the terrain slopes gently, with rolling hills on primarily southern, northern, and eastern aspects. Moderate to steep terrain exists in areas leading to the ridges. Along some of the road frontage and internal trails, the terrain is mostly gentle.