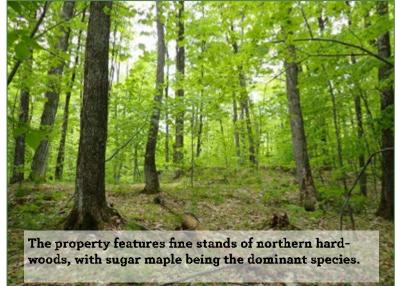

# LOCATION

Chase Mountain Forest is located in central Vermont, a region known for nurturing productive stands of

sugar maple and other commonly occurring northern hardwoods. The area also benefits from a diverse array of regional and local markets for forest products, including sawlogs, veneer, pulpwood, and maple sap/ syrup outlets. The surrounding landscape is mountainous and heavily wooded overall.

#### **Species Composition:**

species composition dominated by Α hardwoods prevails, with hardwoods at 73% and softwoods at 27% of total volume. Species composition is led by red maple (23%), followed by sugar maple (22%), hemlock (17%) and white ash (9%). The sawlog volume breakdown consists largely of maples (49%) and hemlock (13%). The diverse species composition is the result of past agricultural land use, which covered nearly all of the gently sloping terrain. The historic fields have naturally reverted to forest over the last 150 years. In these areas, white birch and pine prevail. Within the areas that have not seen agricultural uses over the last 150-200 years, northern hardwoods, such as sugar maple, yellow birch, ash, and beech dominate. The species composition is typical of forests that have experienced past agricultural use, where early-successional species dominate, as well as areas in the far reaches of the property where older, less disturbed forests dominate.