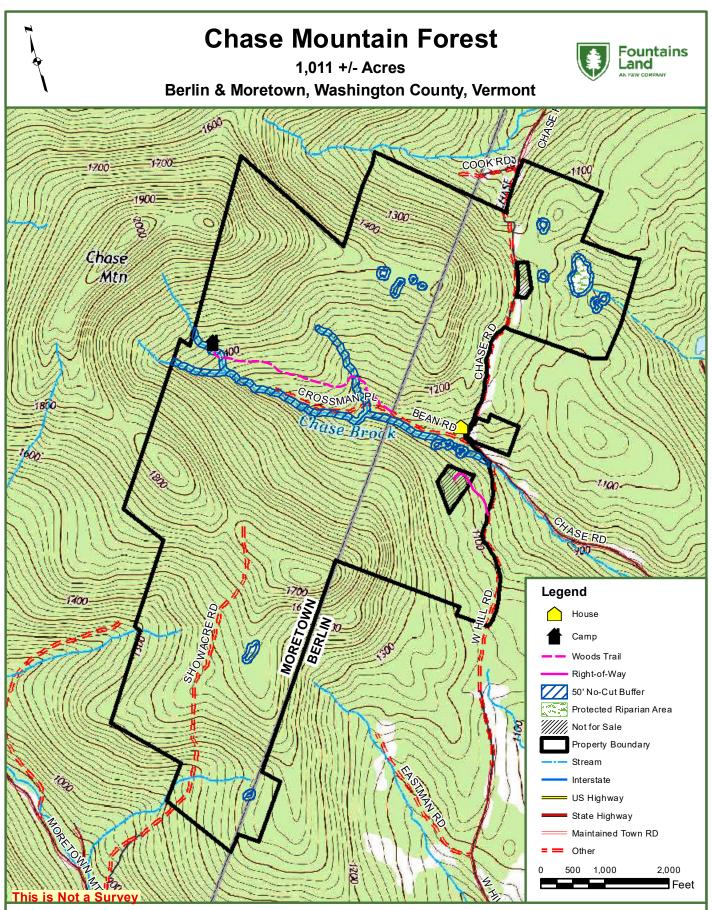

# ACCESS

This multiple-use investment offers secure, access from vear-round а town road. Much of the forest is accessed by Chase Road, a fully-maintained, graveled town road off Vermont Route 12. The property starts near the end of Chase Road, where only one vear-round located. There residence is is approximately 2,100' of frontage along the maintained section of the road and approximately 3,500' of frontage along the Class IV section (not maintained during winter months). A portion of the southern end of the property is accessed from Showacre Road, where a legal right-ofway from this road enters the property.

Electric power and phone service are provided along the Chase Road frontage. Power at the land's southern end is roughly 1,000' from the property.

Boundaries are generally marked and monumented; however, maintenance in the form of boundary painting will likely be needed within the next five years.

### SITE DESCRIPTION

The property is positioned along the eastern slope of Chase Mountain, a locally prominent peak over 2,000' in elevation. while the highest peak of Chase Mountain falls off the property to the west, two shoulders associated with Chase Mountain fall on the property, creating the highest points at 1,859' and 1,790' in elevation. These shoulders define the eastern slopes of Chase Mountain, a scenic, secluded area with the headwaters of Chase Brook. Much of the terrain slopes gently, with rolling hills on primarily southern, northern, and eastern aspects. Moderate to steep terrain exists in areas leading to the ridges. Along some of the road frontage and internal trails, the terrain is mostly gentle.

There is a 5-acre meadow at the land's southern end where the right-of-way enters the property.

The property includes a former caretaker's house near the end of Chase Road. The house and its 2.0 acres have been formally subdivided from the larger, easement-encumbered forest. The house is in need of repairs and is being sold as is with no warranty as to its structural condition, septic, or water systems, although water and septic systems are currently installed. (Alternative septic sites have also been approved as part of the subdivision). This site offers an ideal location for a sugarhouse or home, whether by repairing the existing structure or tear-down and new construction. The structure has existing power and telephone hookups, as well as outbuildings, which are currently used to store hay and other implements. Whether by repairing or rebuilding the existing structure, this house and the associated house site represent an attractive addition to the property.

| Acreage Category                       | Acres   |
|----------------------------------------|---------|
| Property Acreage                       | 1,011.0 |
| Open Land                              | 5.98    |
| Eased Riparian Areas                   | 4.31    |
| 50' No-Harvest Buffer                  | 26.28   |
| Productive Forest Acreage*             | 974.4   |
| *still subject to other easement terms |         |