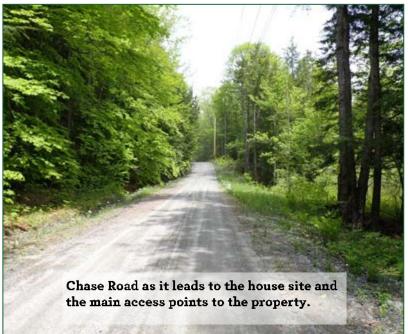

# ACCESS

This multiple-use investment offers secure, access from vear-round а town road. Much of the forest is accessed by Chase Road, a fully-maintained, graveled town road off Vermont Route 12. The property starts near the end of Chase Road, where only one vear-round located. There residence is is approximately 2,100' of frontage along the maintained section of the road and approximately 3,500' of frontage along the Class IV section (not maintained during winter months). A portion of the southern end of the property is accessed from Showacre Road, where a legal right-ofway from this road enters the property.

There is a 5-acre meadow at the land's southern end where the right-of-way enters the property.

The property includes a former caretaker's house near the end of Chase Road. The house and its 2.0 acres have been formally subdivided from the larger, easement-encumbered forest. The house is in need of repairs and is being sold as is with no warranty as to its structural condition, septic, or water systems, although water and septic systems are currently installed. (Alternative septic sites have also been approved as part of the subdivision). This site offers an ideal location for a sugarhouse or home, whether by repairing the existing structure or tear-down and new construction. The structure has existing power and telephone hookups, as well as outbuildings, which are currently used to store hay and other implements. Whether by repairing or rebuilding the existing structure, this house and the associated house site represent an attractive addition to the property.