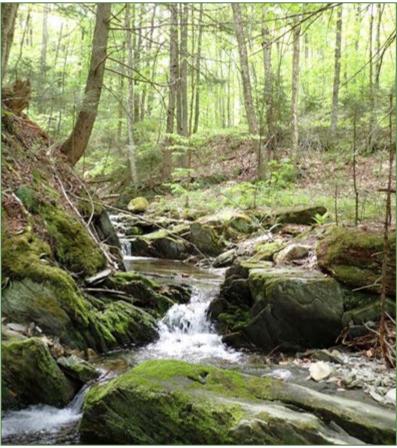

### SITE DESCRIPTION

The property is positioned along the eastern slope of Chase Mountain, a locally prominent peak over 2,000' in elevation. while the highest peak of Chase Mountain falls off the property to the west, two shoulders associated with Chase Mountain fall on the property, creating the highest points at 1,859' and 1,790' in elevation. These shoulders define the eastern slopes of Chase Mountain, a scenic, secluded area with the headwaters of Chase Brook. Much of the terrain slopes gently, with rolling hills on primarily southern, northern, and eastern aspects. Moderate to steep terrain exists in areas leading to the ridges. Along some of the road frontage and internal trails, the terrain is mostly gentle.