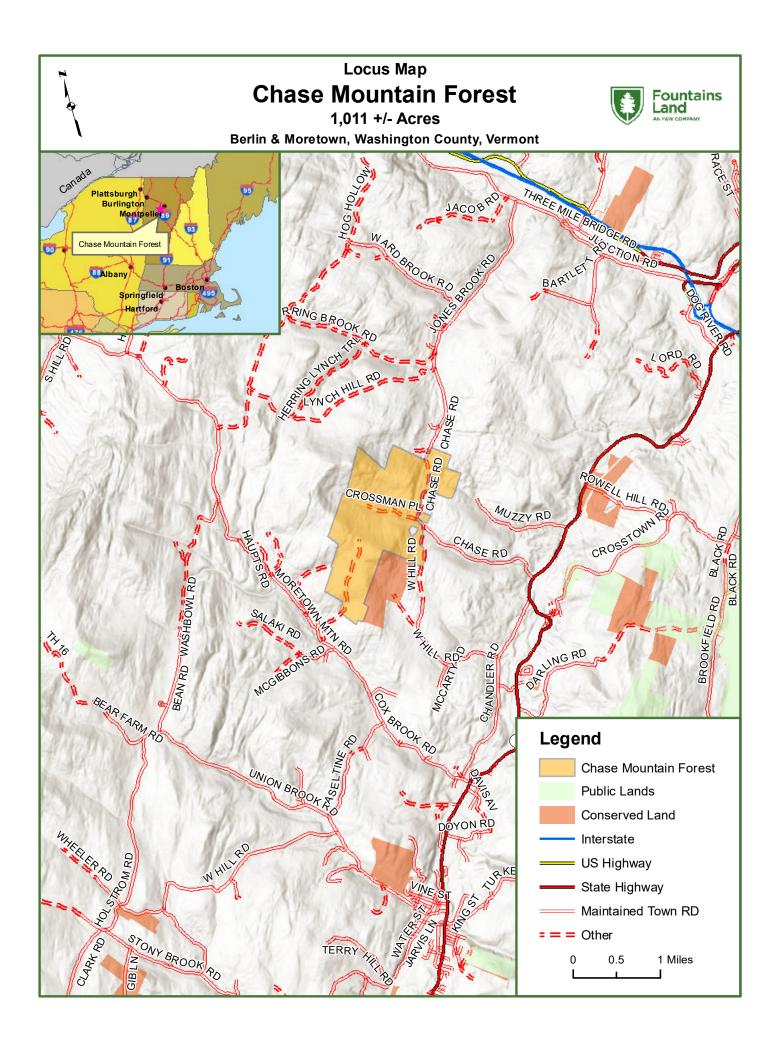

± 1,011 GIS Acres Berlin and Moretown, Washington County, Vermont

Price Improvement: \$1,430,000 <del>\$1,700,000</del>

# LOCATION

Chase Mountain Forest is located in central Vermont, a region known for nurturing productive stands of

sugar maple and other commonly occurring northern hardwoods. The area also benefits from a diverse array of regional and local markets for forest products, including sawlogs, veneer, pulpwood, and maple sap/ syrup outlets. The surrounding landscape is mountainous and heavily wooded overall.

The property is 15 minutes from Montpelier, the state capital of Vermont, and Interstate 89. The forest is within the towns of Moretown and Berlin. The city of Montpelier and surrounding towns are well known for their solid employment base, strong communities, and vibrant cultural scenes. To the south, the closest town is Northfield, which contains the famous Darn Tough Socks headquarters and Norwich University.