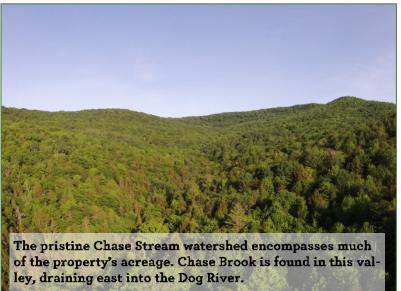

### SITE DESCRIPTION

The property is positioned along the eastern slope of Chase Mountain, a locally prominent peak over 2,000' in elevation. Two shoulders associated with Chase Mountain fall on the property, creating the highest points at 1,859' and 1,790' in elevation. These shoulders define the eastern bowl of Chase Mountain, a scenic, secluded area with the headwaters of Chase Brook. Much of the terrain slopes gently, with rolling hills on primarily southern, northern, and eastern aspects. Moderate to steep terrain exists in areas leading to the ridges. Along some of the road frontage and internal trails, the terrain is mostly gentle.