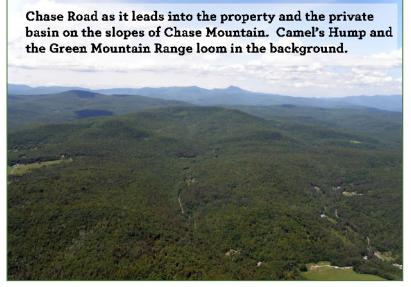

# ACCESS

This multiple-use investment offers secure, vear-round access from а town road. Much of the forest is accessed by Chase Road, a fully-maintained, graveled town road off Vermont Route 12. The property starts near the end of Chase Road, where only one vear-round located. There residence is is approximately 2,100' of frontage along the maintained section of the road and approximately 3,500' of frontage along the Class IV section (not maintained during winter months). A portion of the southern end of the property is accessed from Showacre Road, where a legal right-ofway from this road enters the property.