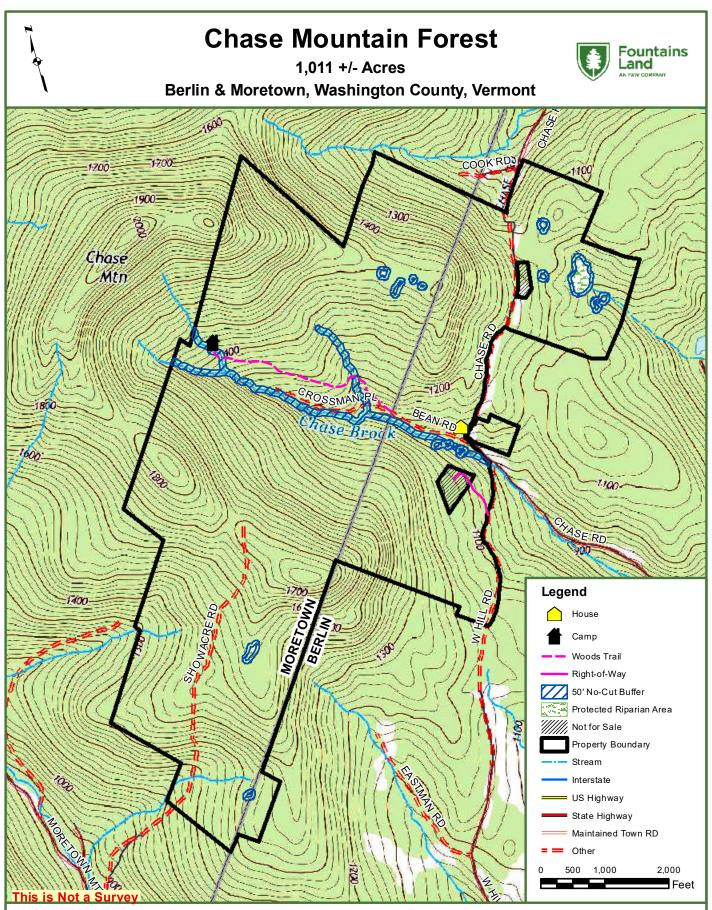

# ACCESS

This multiple-use investment offers secure, vear-round access from а town road. Much of the forest is accessed by Chase Road, a fully-maintained, graveled town road off Vermont Route 12. The property starts near the end of Chase Road, where only one vear-round located. There residence is is approximately 2,100' of frontage along the maintained section of the road and approximately 3,500' of frontage along the Class IV section (not maintained during winter months). A portion of the southern end of the property is accessed from Showacre Road, where a legal right-ofway from this road enters the property.

Electric power and phone service are provided along the Chase Road frontage. Power at the land's southern end is roughly 1,000' from the property.

Boundaries are generally marked and monumented; however, maintenance in the form of boundary painting will likely be needed within the next five years.

### SITE DESCRIPTION

The property is positioned along the eastern slope of Chase Mountain, a locally prominent peak over 2,000' in elevation. Two shoulders associated with Chase Mountain fall on the property, creating the highest points at 1,859' and 1,790' in elevation. These shoulders define the eastern bowl of Chase Mountain, a scenic, secluded area with the headwaters of Chase Brook. Much of the terrain slopes gently, with rolling hills on primarily southern, northern, and eastern aspects. Moderate to steep terrain exists in areas leading to the ridges. Along some of the road frontage and internal trails, the terrain is mostly gentle.

There is a 5-acre meadow at the land's southern end where the right-of-way enters the property.

The property includes a former caretaker's house near the end of Chase Road. The house and its 2.0 acres have been formally subdivided from the larger, easement-encumbered forest. The house is in need of repairs and is being sold as is with no warranty as to its structural condition, septic, or water systems, although water and septic systems are currently installed. (Alternative septic sites have also been approved as part of the subdivision). This site offers an ideal location for a sugarhouse or home, whether by repairing the existing structure or tear-down and new construction. The structure has existing power and telephone hookups, as well as outbuildings, which are currently used to store hay and other implements. Whether by repairing or rebuilding the existing structure, this house and the associated house site represent an attractive addition to the property.