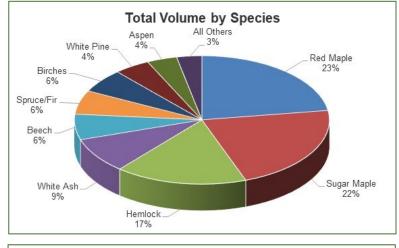

The timber data reveals an overall timber value of \$1,584,300. Sawlogs, both hardwood and softwood, account for \$1,288,100 of the value, which is comprised of 64% hardwood and 36% softwood.

#### **Species Composition:**

species composition dominated by Α hardwoods prevails, with hardwoods at 73% and softwoods at 27% of total volume. Species composition is led by red maple (23%), followed by sugar maple (22%), hemlock (17%) and white ash (9%). The sawlog volume breakdown consists largely of maples (49%) and hemlock (13%). The diverse species composition is the result of past agricultural land use, which covered nearly all of the gently sloping terrain. The historic fields have naturally reverted to forest over the last 150 years. In these areas, white birch and pine prevail. Within the areas that have not seen agricultural uses over the last 150-200 years, northern hardwoods, such as sugar maple, yellow birch, ash, and beech dominate. The species composition is typical of forests that have experienced past agricultural use, where early-successional species dominate, as well as areas in the far reaches of the property where older, less disturbed forests dominate.