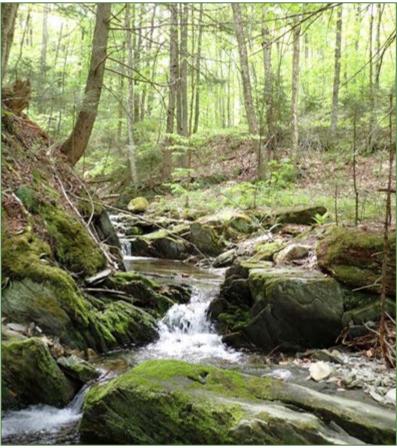

### SITE DESCRIPTION

The property is positioned along the eastern slope of Chase Mountain, a locally prominent peak over 2,000' in elevation. Two shoulders associated with Chase Mountain fall on the property, creating the highest points at 1,859' and 1,790' in elevation. These shoulders define the eastern bowl of Chase Mountain, a scenic, secluded area with the headwaters of Chase Brook. Much of the terrain slopes gently, with rolling hills on primarily southern, northern, and eastern aspects. Moderate to steep terrain exists in areas leading to the ridges. Along some of the road frontage and internal trails, the terrain is mostly gentle.