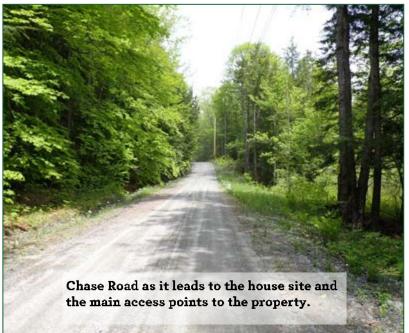

# ACCESS

This multiple-use investment offers secure, vear-round access from а town road. Much of the forest is accessed by Chase Road, a fully-maintained, graveled town road off Vermont Route 12. The property starts near the end of Chase Road, where only one vear-round located. There residence is is approximately 2,100' of frontage along the maintained section of the road and approximately 3,500' of frontage along the Class IV section (not maintained during winter months). A portion of the southern end of the property is accessed from Showacre Road, where a legal right-ofway from this road enters the property.

There is a 5-acre meadow at the land's southern end where the right-of-way enters the property.

The property includes a former caretaker's house near the end of Chase Road. The house and its 2.0 acres have been formally subdivided from the larger, easement-encumbered forest. The house is in need of repairs and is being sold as is with no warranty as to its structural condition, septic, or water systems, although water and septic systems are currently installed. (Alternative septic sites have also been approved as part of the subdivision). This site offers an ideal location for a sugarhouse or home, whether by repairing the existing structure or tear-down and new construction. The structure has existing power and telephone hookups, as well as outbuildings, which are currently used to store hay and other implements. Whether by repairing or rebuilding the existing structure, this house and the associated house site represent an attractive addition to the property.