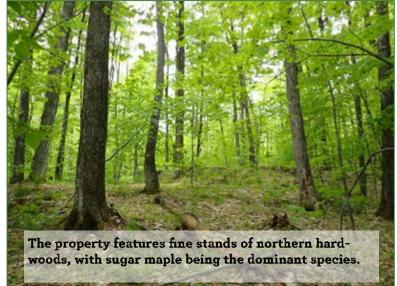

#### **Species Composition:**

species composition dominated by Α hardwoods prevails, with hardwoods at 73% and softwoods at 27% of total volume. Species composition is led by red maple (23%), followed by sugar maple (22%), hemlock (17%) and white ash (9%). The sawlog volume breakdown consists largely of maples (49%) and hemlock (13%). The diverse species composition is the result of past agricultural land use, which covered nearly all of the gently sloping terrain. The historic fields have naturally reverted to forest over the last 150 years. In these areas, white birch and pine prevail. Within the areas that have not seen agricultural uses over the last 150-200 years, northern hardwoods, such as sugar maple, yellow birch, ash, and beech dominate. The species composition is typical of forests that have experienced past agricultural use, where early-successional species dominate, as well as areas in the far reaches of the property where older, less disturbed forests dominate.