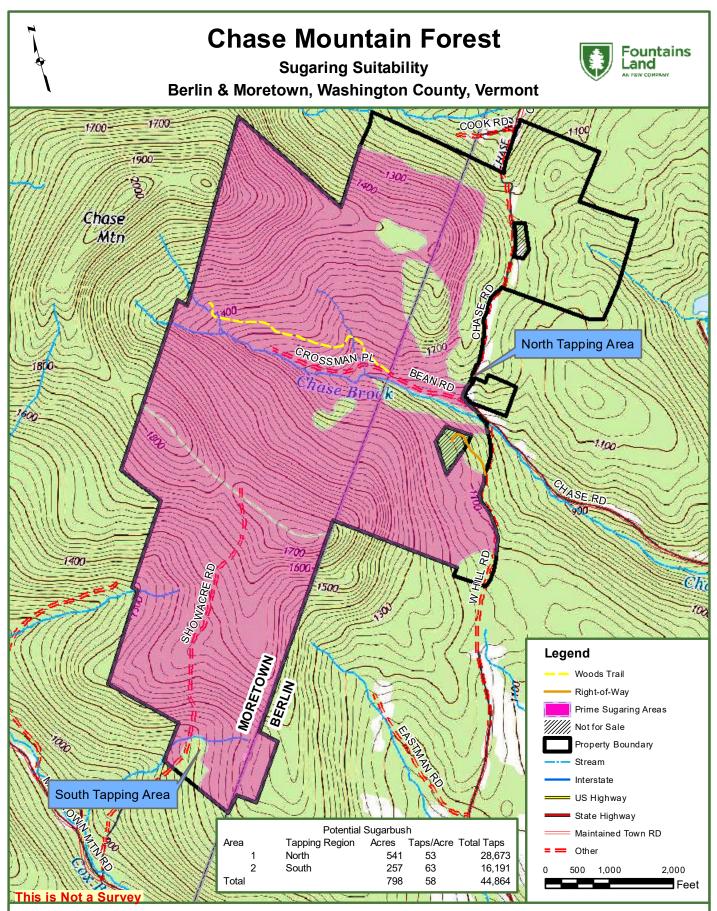

### SUGARBUSH OPPORTUNITY

The property offers an exceptional potential sugarbush opportunity, given the level of maple stocking, slope factor, access, and proximity to electric power. A recent May/June 2024 timber inventory designed to determine tap data indicates a potential tap count of 44,864 taps, split roughly even between red maple and sugar maple. Trees 9" and greater were considered, providing an average of 58 taps/acre across the

forest., with around 18,000 potential future taps in smaller size classes.

The tappable area is divided into two distinct tapping areas, separated by large hills that would lead to two collection points. The northern area is the largest at 541 acres and sports a total of 28,673 taps (53 taps per acre). The southern area is smaller, and taps would drain south toward Showacre Road. This area contains 16,191 taps and 63 taps per acre. Portions of the property, namely in the central regions, are young overall or contain elevated softwood stocking, therefore would offer less tapping potential. A map of prime sugaring areas is included with this document.

|         |      |    |    | ·    |      | -   |       |       |         |              |              |     |    | •   |     |     |      |      |       |
|---------|------|----|----|------|------|-----|-------|-------|---------|--------------|--------------|-----|----|-----|-----|-----|------|------|-------|
|         |      |    |    |      | F    | Pot | ent   | tia   | S       | ug           | arb          | us  | h  |     |     |     |      |      |       |
| Area    |      |    | Та | ppir | ng l | Re  | gio   | n     |         | Ac           | res          | 5   | Та | ps/ | Acr | e - | Γota | al T | aps   |
|         | 1    |    | No | rth  | _    |     |       |       |         |              | 54           | 41  |    | 53  | 3   |     |      | 28   | 8,673 |
|         | 2    |    | So | uth  |      |     |       |       |         |              | 2            | 57  |    | 63  | 3   |     |      | 16   | 5,191 |
| Total   |      |    |    |      |      |     |       |       |         |              | 79           | 98  |    | 58  | }   |     |      | 44   | ,864  |
|         |      |    |    |      |      | Tr  | ees p | per / | Acre    | - Su         | garbs        | ish |    |     |     |     |      |      |       |
|         |      |    |    |      |      |     | =1    | ed Ma | ple .   | Supe         | Maple        |     |    |     |     |     |      |      |       |
| 10      |      |    |    |      |      |     |       |       |         |              |              |     |    |     |     |     |      |      |       |
| 14      |      |    |    |      |      |     |       |       |         |              |              |     |    |     |     |     |      |      |       |
|         |      |    |    |      |      |     |       |       |         |              |              |     |    |     |     |     |      |      |       |
| an Acre |      |    |    |      |      |     |       |       |         |              |              |     |    |     |     |     |      |      |       |
| 2 .     |      |    |    |      |      |     |       |       |         |              |              |     |    |     |     |     |      |      |       |
| 1.      |      |    | -  | -    |      |     |       |       |         |              |              |     |    |     |     |     |      |      |       |
| - 345   |      |    | -  |      | _    |     |       |       |         |              |              |     |    |     |     |     |      |      |       |
| - 12 C  |      |    |    |      |      |     |       |       |         |              |              |     |    |     |     |     |      |      |       |
| 0       | 0 11 | 12 | 13 | 34   | 15   | н   | 17    | 1     | arrente | 19<br>(in lo | 20<br>(hest) | 25  | 22 | 23  | 24  | 25  | 25   | 27   | 28+   |