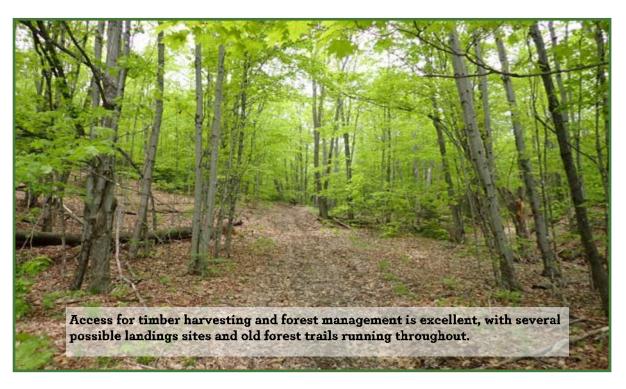

# ACCESS

This multiple-use investment offers secure, vear-round access from а town road. Much of the forest is accessed by Chase Road, a fully-maintained, graveled town road off Vermont Route 12. The property starts near the end of Chase Road, where only one vear-round located. There residence is is approximately 2,100' of frontage along the maintained section of the road and approximately 3,500' of frontage along the Class IV section (not maintained during winter months). A portion of the southern end of the property is accessed from Showacre Road, where a legal right-ofway from this road enters the property.