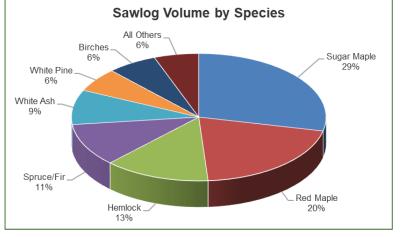

#### **Species Composition:**

species composition dominated by Α hardwoods prevails, with hardwoods at 73% and softwoods at 27% of total volume. Species composition is led by red maple (23%), followed by sugar maple (22%), hemlock (17%) and white ash (9%). The sawlog volume breakdown consists largely of maples (49%) and hemlock (13%). The diverse species composition is the result of past agricultural land use, which covered nearly all of the gently sloping terrain. The historic fields have naturally reverted to forest over the last 150 years. In these areas, white birch and pine prevail. Within the areas that have not seen agricultural uses over the last 150-200 years, northern hardwoods, such as sugar maple, yellow birch, ash, and beech dominate. The species composition is typical of forests that have experienced past agricultural use, where early-successional species dominate, as well as areas in the far reaches of the property where older, less disturbed forests dominate.

#### Sawlog Value/ Thinning History:

Sawlog value is largely dominated by sugar maple (44%), with the balance equally split by the other individual species and species groups, such as white ash, birches, and maples.