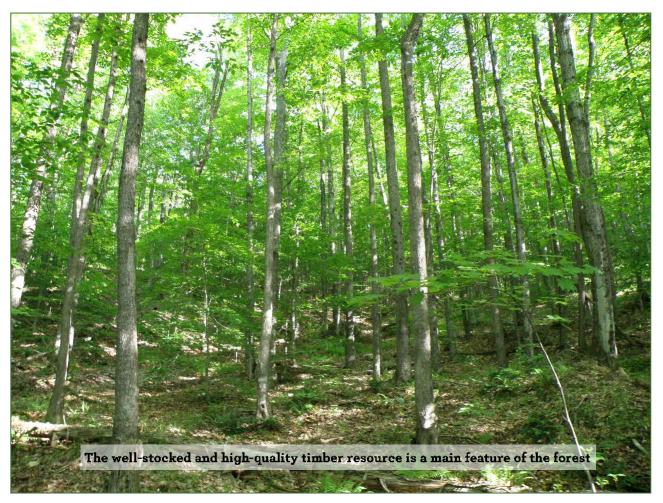

# **CHASE MOUNTAIN FOREST**

A well-stocked timber resource suitable for sugaring and timber management, direct access to public roads and power, and building opportunity on a quiet maintained town road located in Central, VT.

#### Stocking and Stem Quality:

Forest stocking is generally overstocked or well-stocked on most of the acreage. The average Basal Area (BA) is well over 120 ft<sup>2</sup> on 238 stems/acre. Acceptable growing stock BA is nearly 87 ft<sup>2</sup>, a level which can