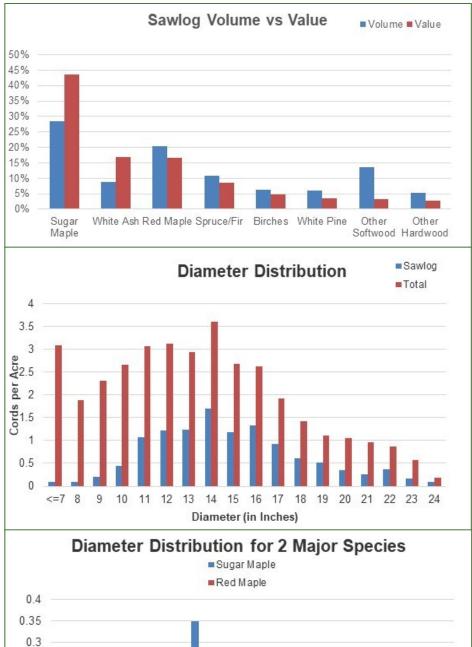

The timber data reveals an overall timber value of \$1,584,300. Sawlogs, both hardwood and softwood, account for \$1,288,100 of the value, which is comprised of 64% hardwood and 36% softwood.

#### **Diameter Distribution:**

Average diameter for all products combined is 10", while the average sawlog diameter is nearly 15". Younger stands (about 30-60 years of age) exist on the gently sloping terrain. Older stands (average age of about 100 years) occupy the mid -slope and ridgetops. There is a 5-6-acre red pine plantation along West Hill Road.

The property contains a diverse mix of age classes and species compositions. While the bulk of the timber value is found in highquality, mature sugar maple stands, the forest also contains areas dominated by pine and spruce, as well as younger stands that were harvested around 30-60 years ago. In these areas, saplings and small poletimber consisting of hardwood species make up the bulk of the stocking, and represent an excellent future value potential.

The two major species are sugar

maple and red maple, which show strong average diameters and stocking.

Acre Acre

a 0.2

Hand 15

0.1

0.05

0