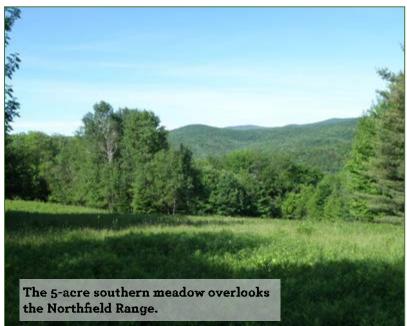

There is a 5-acre meadow at the land's southern end where the right-of-way enters the property.

The property includes a former caretaker's house near the end of Chase Road. The house and its 2.0 acres have been formally subdivided from the larger, easement-encumbered forest. The house is in need of repairs and is being sold as is with no warranty as to its structural condition, septic, or water systems, although water and septic systems are currently installed. (Alternative septic sites have also been approved as part of the subdivision). This site offers an ideal location for a sugarhouse or home, whether by repairing the existing structure or tear-down and new construction. The structure has existing power and telephone hookups, as well as outbuildings, which are currently used to store hay and other implements. Whether by repairing or rebuilding the existing structure, this house and the associated house site represent an attractive addition to the property.