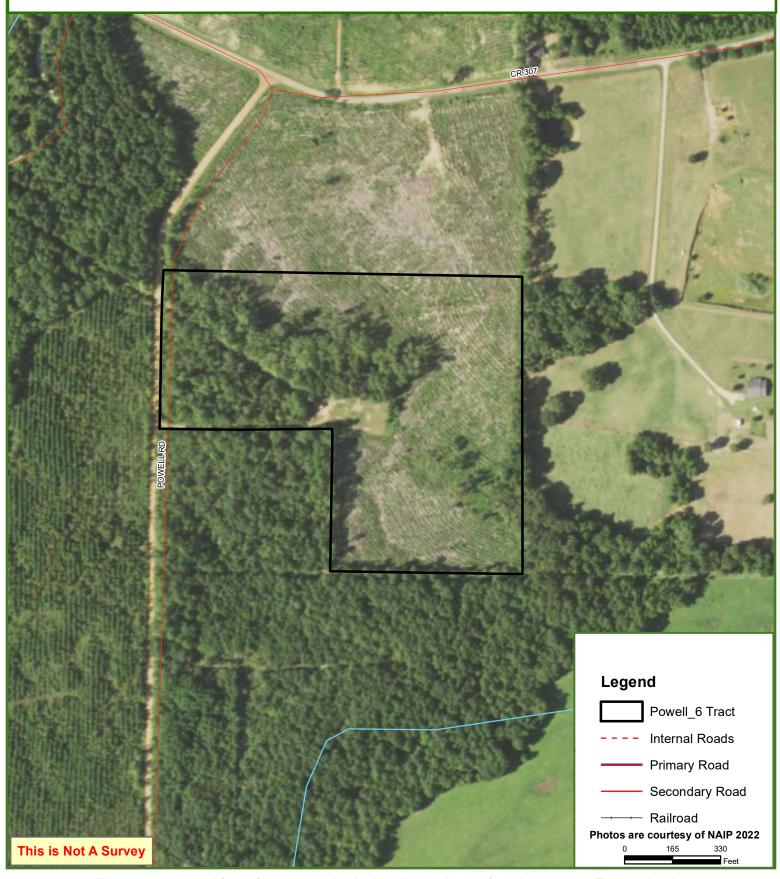

#### **ACCESS**

With county road frontage to CR 307 just off HWY 1794, commuting to the tracts is a breeze.

*Directions to the property:* From DeBerry, TX, Take HWY 1794 west 5 miles to CR 307. Turn south of CR 307. The entrance to the property is in 0.6 miles.

County Road 307 running through the property.

## Powell\_6 Tract Panola County, TX 23.00 ± Acres