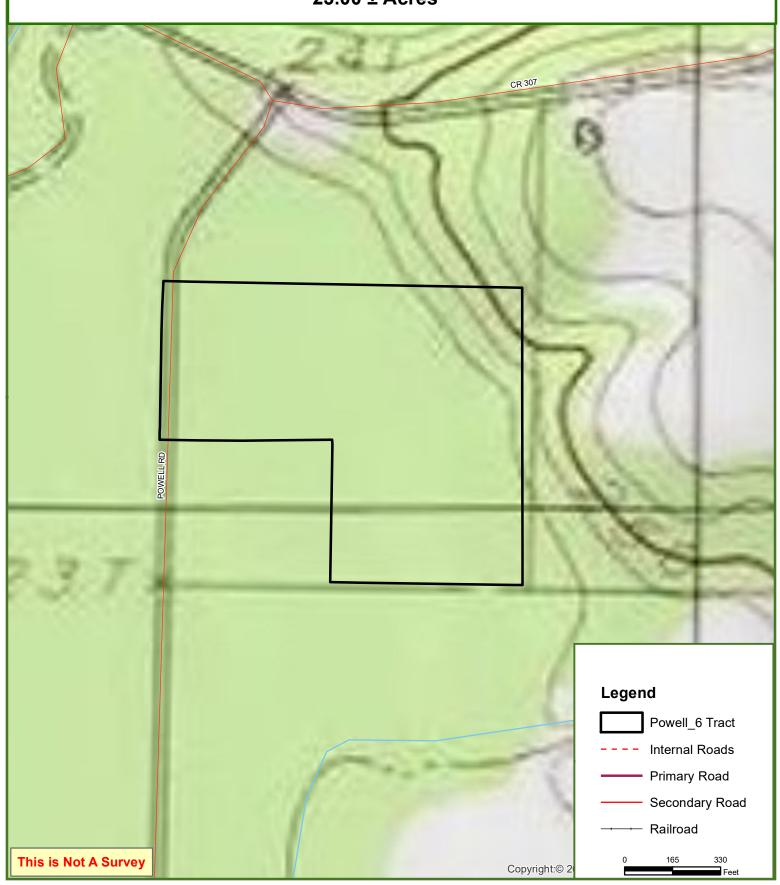

## Powell\_6 Tract Panola County, TX 23.00 ± Acres

#### **ACCESS**

With county road frontage to CR 307 just off HWY 1794, commuting to the tracts is a breeze.

*Directions to the property:* From DeBerry, TX, Take HWY 1794 west 5 miles to CR 307. Turn south of CR 307. The entrance to the property is in 0.6 miles.