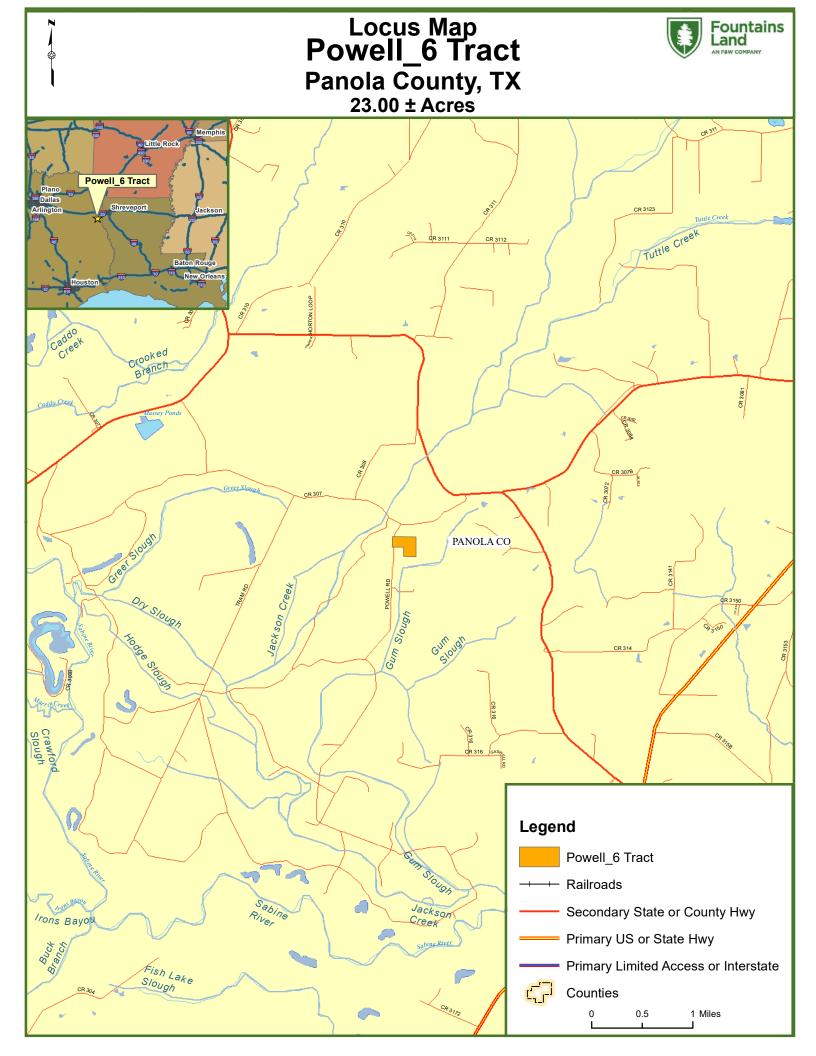

#### LOCATION

Located between Carthage, TX, and Shreveport, LA, the Powell Plantation Tracts sit squarely in the heart of the East Texas Pineywoods. Toledo Bend Reservoir, Lake Murvaul, the Sabine River, Shreveport, LA, and Nacogdoches, TX, are all within an hour's commute.

#### **ACCESS**

With county road frontage to CR 307 just off HWY 1794, commuting to the tracts is a breeze.

*Directions to the property:* From DeBerry, TX, Take HWY 1794 west 5 miles to CR 307. Turn south of CR 307. The entrance to the property is in 0.6 miles.

## Powell\_6 Tract Panola County, TX 23.00 ± Acres