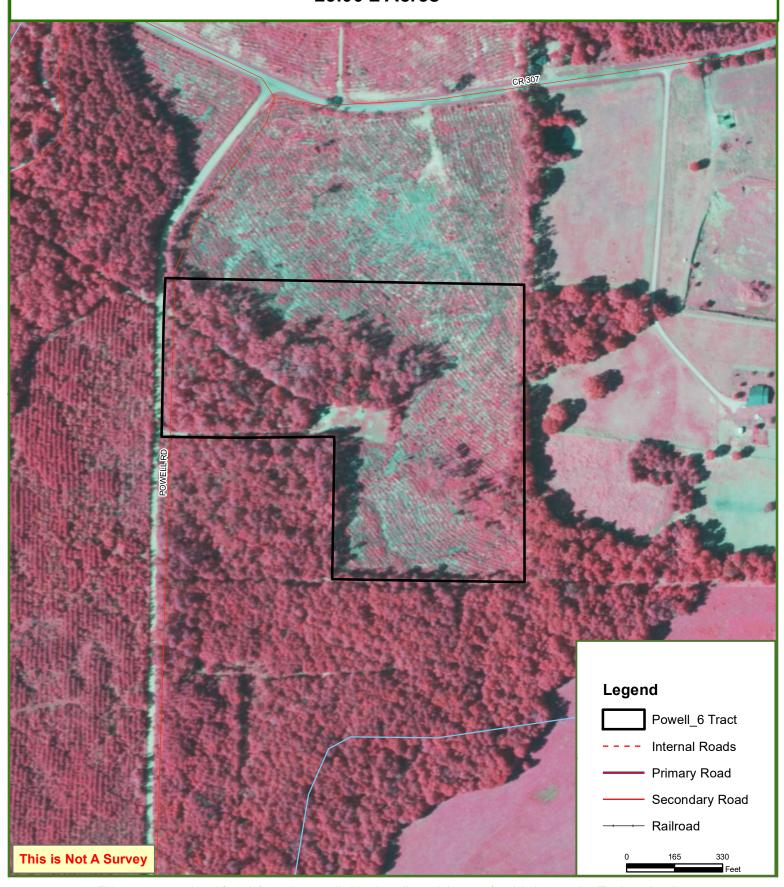

## Powell\_6 Tract Panola County, TX 23.00 ± Acres

#### **ACCESS**

With county road frontage to CR 307 just off HWY 1794, commuting to the tracts is a breeze.

*Directions to the property:* From DeBerry, TX, Take HWY 1794 west 5 miles to CR 307. Turn south of CR 307. The entrance to the property is in 0.6 miles.

County Road 307 running through the property.

#### **TIMBER**

The majority of the property was recently planted with improved genetics loblolly pine. Site preparation included a chemical herbicide application followed by a prescribed burn to aid in debris decomposition.