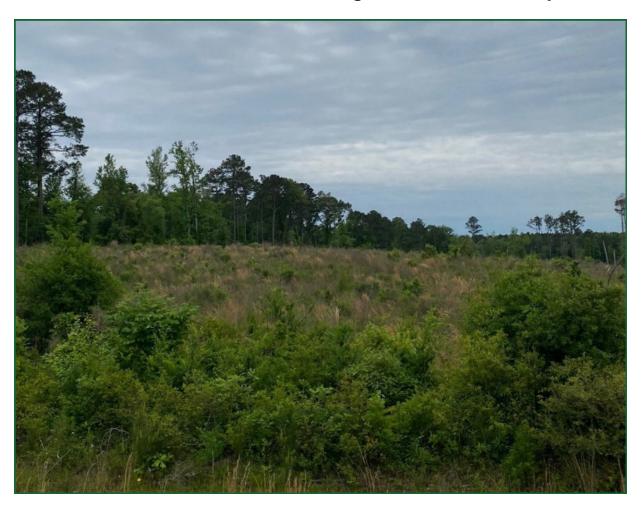

### SITE DESCRIPTION

The Powell Plantation Tracts offer multiple residential and recreational-size timber tracts ranging from 2 to 23 acres. This is a unique opportunity to purchase one tract or a combination of tracts for a total of 47 acres.

#### **TIMBER**

The majority of the property was recently planted with improved genetics loblolly pine. Site preparation included a chemical herbicide application followed by a prescribed burn to aid in debris decomposition.

The Powell Plantation Tracts feature natural mixed pine and hardwoods.

Fountains Land is the exclusive broker representing the seller's interest in the marketing, negotiating and sale of this property. Fountains has an ethical and legal obligation to show honesty and fairness to the buyer. The buyer may retain brokers to represent their interests. All measurements are given as a guide, and no liability can be accepted for any errors arising therefrom. No responsibility is taken for any other error, omission, or misstatement in these particulars, nor do they constitute an offer or a contract. We do not make or give, whether in these particulars, during negotiations or otherwise, any representation or warranty in relation to the property.