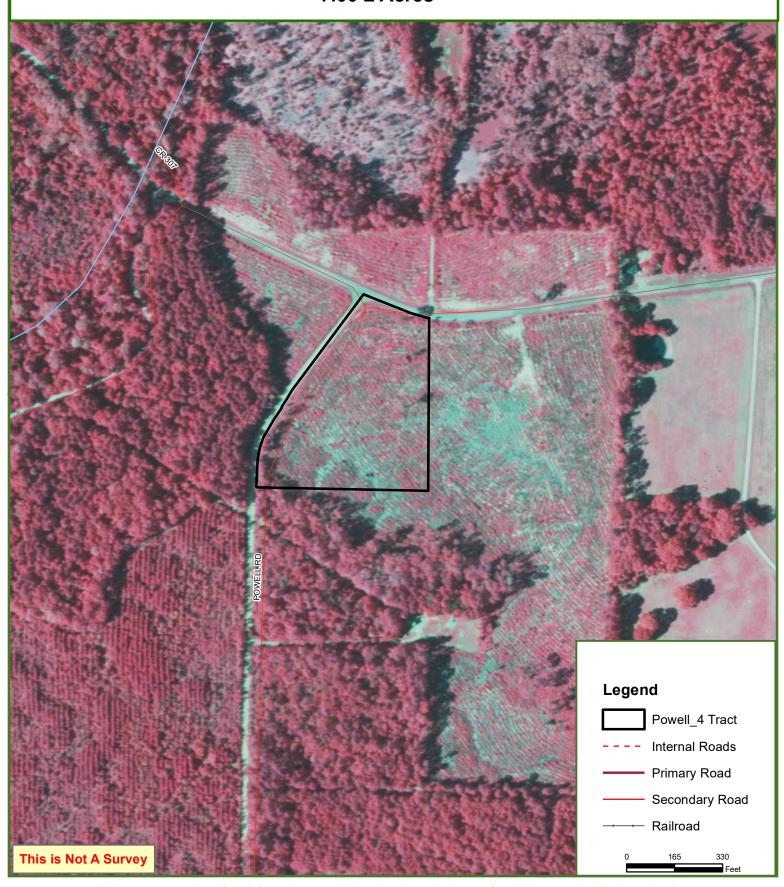

## Powell\_4 Tract Panola County, TX 7.00 ± Acres

#### **ACCESS**

With county road frontage to CR 307 just off HWY 1794, commuting to the tracts is a breeze.

**Directions to the property:** From DeBerry, TX, Take HWY 1794 west 5 miles to CR 307. Turn south of CR 307. The entrance to the property is in 0.6 miles.

County Road 307 running through the property.