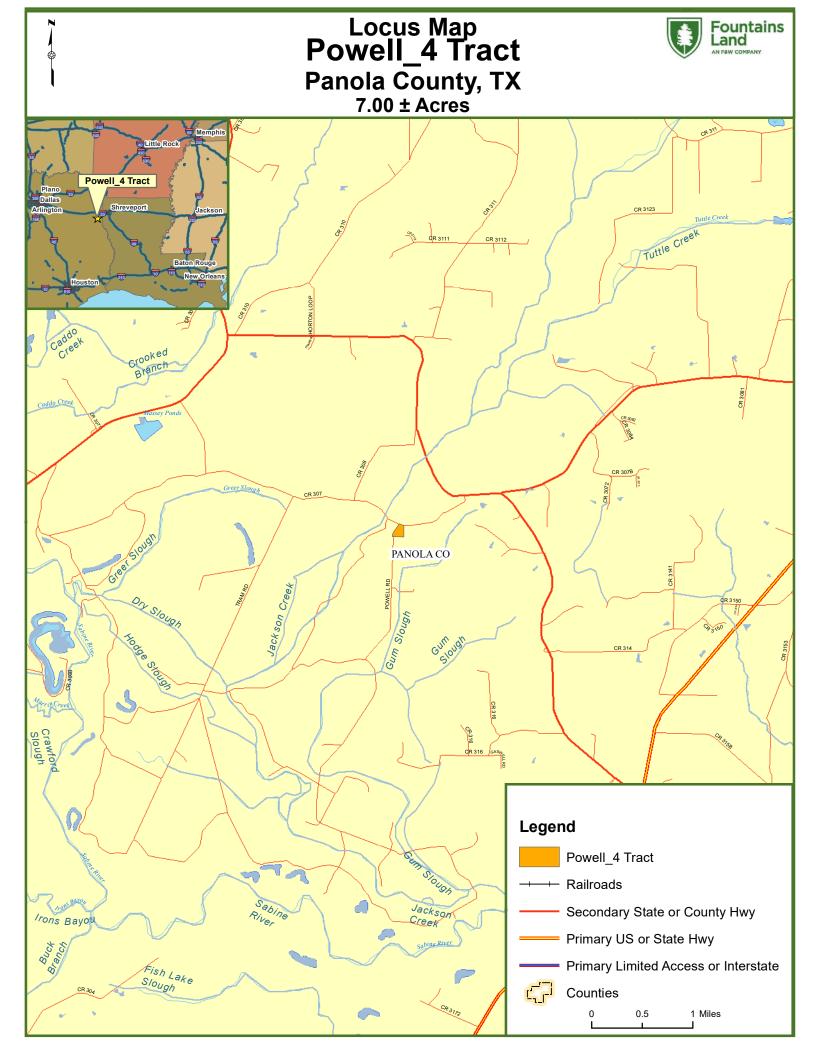

#### LOCATION

Located between Carthage, TX, and Shreveport, LA, the Powell Plantation Tracts sit squarely in the heart of the East Texas Pineywoods. Toledo Bend Reservoir, Lake Murvaul, the Sabine River, Shreveport, LA, and Nacogdoches, TX, are all within an hour's commute.

#### **ACCESS**

With county road frontage to CR 307 just off HWY 1794, commuting to the tracts is a breeze.

**Directions to the property:** From DeBerry, TX, Take HWY 1794 west 5 miles to CR 307. Turn south of CR 307. The entrance to the property is in 0.6 miles.

## Powell\_4 Tract Panola County, TX 7.00 ± Acres