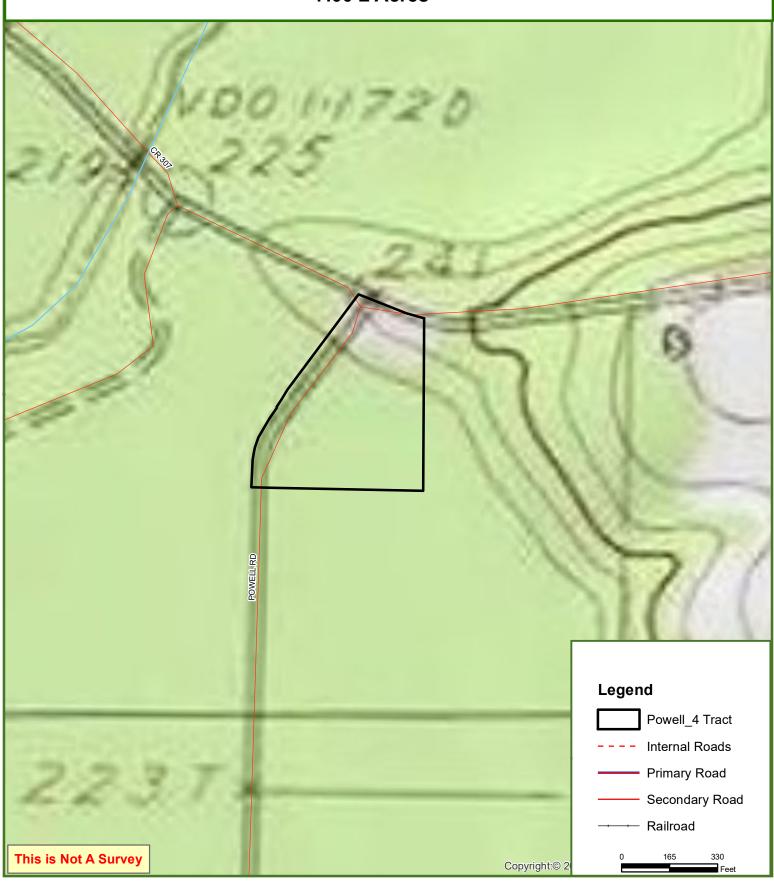

## Powell\_4 Tract Panola County, TX 7.00 ± Acres

#### **ACCESS**

With county road frontage to CR 307 just off HWY 1794, commuting to the tracts is a breeze.

**Directions to the property:** From DeBerry, TX, Take HWY 1794 west 5 miles to CR 307. Turn south of CR 307. The entrance to the property is in 0.6 miles.