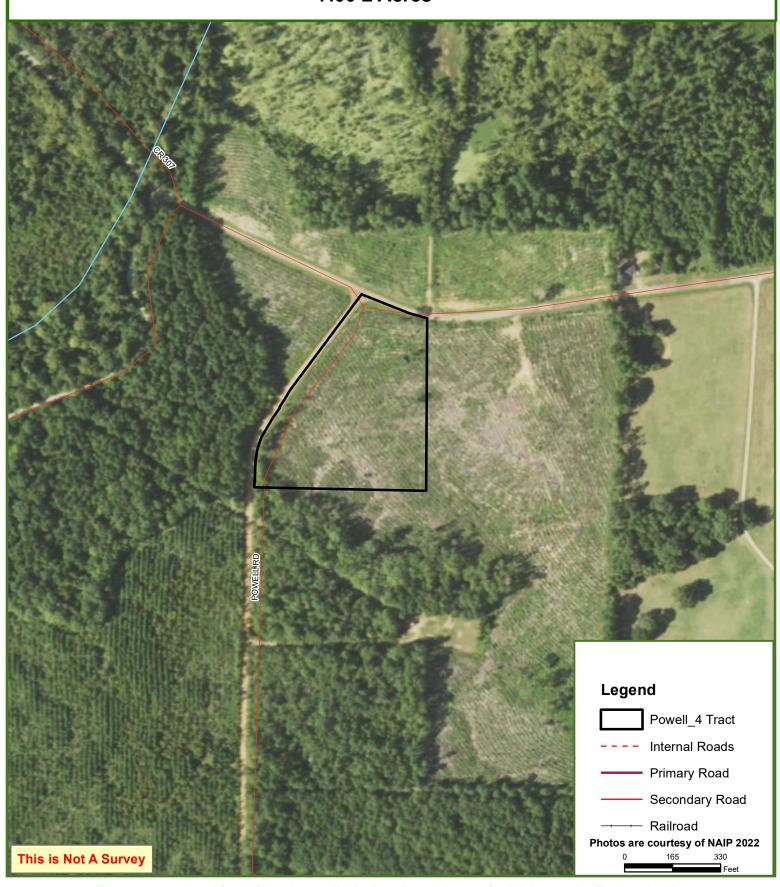

#### **ACCESS**

With county road frontage to CR 307 just off HWY 1794, commuting to the tracts is a breeze.

**Directions to the property:** From DeBerry, TX, Take HWY 1794 west 5 miles to CR 307. Turn south of CR 307. The entrance to the property is in 0.6 miles.

County Road 307 running through the property.

## Powell\_4 Tract Panola County, TX 7.00 ± Acres