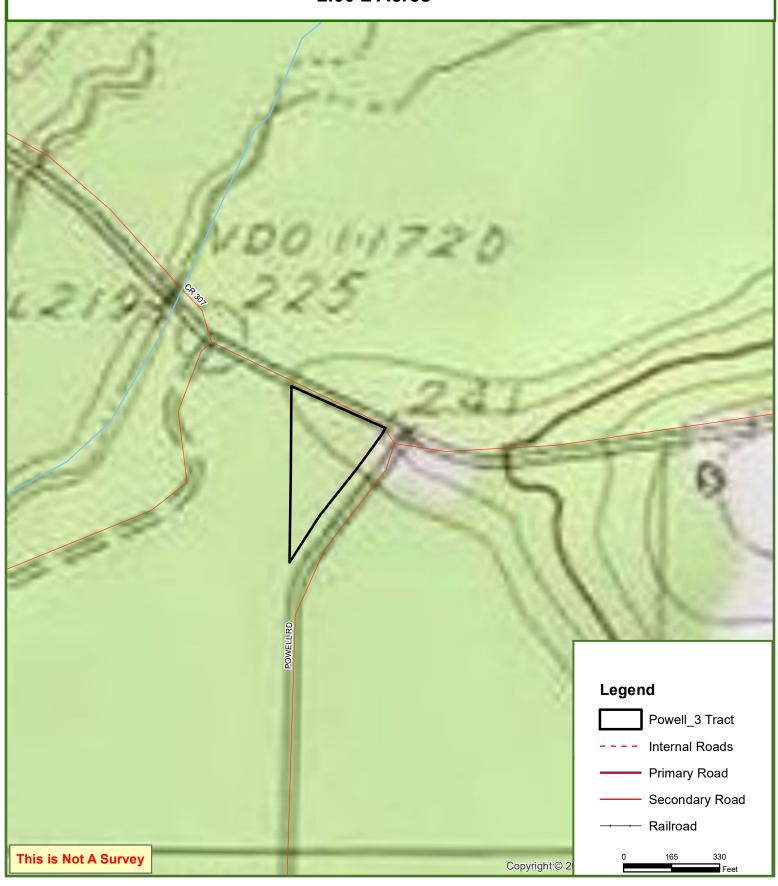

#### **ACCESS**

With county road frontage to CR 307 just off HWY 1794, commuting to the tracts is a breeze.

**Directions to the property:** From DeBerry, TX, Take HWY 1794 west 5 miles to CR 307. Turn south of CR 307. The entrance to the property is in 0.6 miles.

## Powell\_3 Tract Panola County, TX 2.00 ± Acres

# Powell\_3 Tract Panola County, TX 2.00 ± Acres