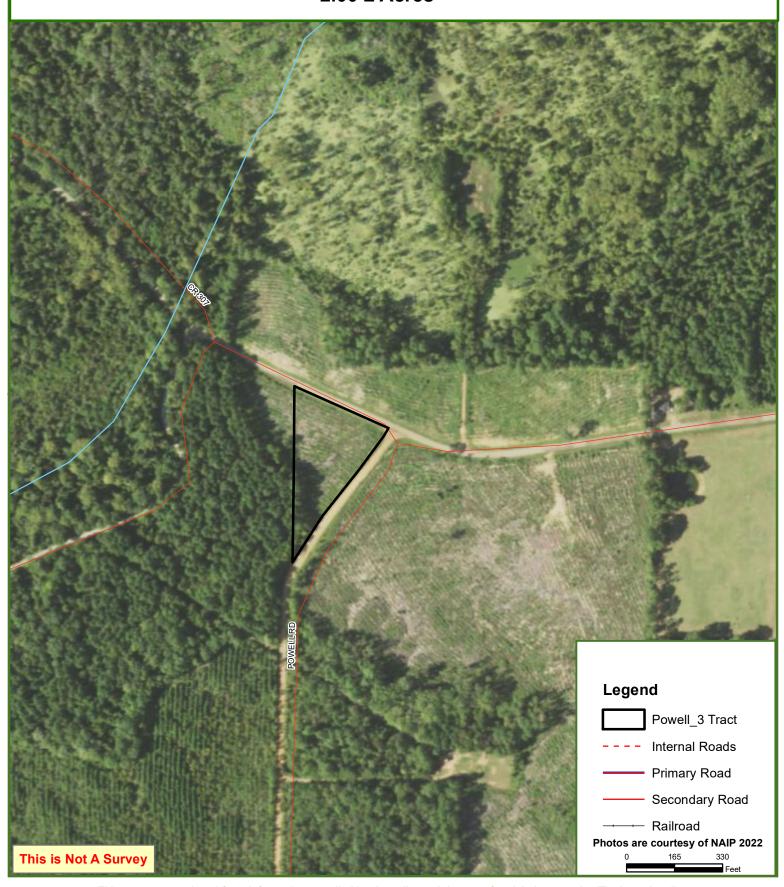

#### **ACCESS**

With county road frontage to CR 307 just off HWY 1794, commuting to the tracts is a breeze.

**Directions to the property:** From DeBerry, TX, Take HWY 1794 west 5 miles to CR 307. Turn south of CR 307. The entrance to the property is in 0.6 miles.

County Road 307 running through the property.

# Powell\_3 Tract Panola County, TX 2.00 ± Acres