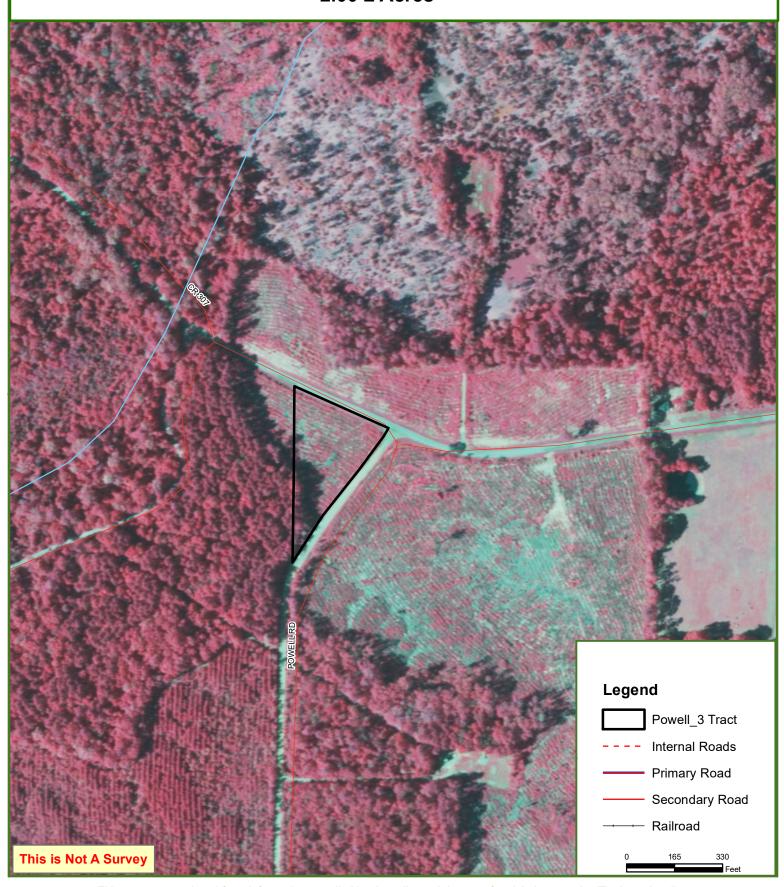

#### **ACCESS**

With county road frontage to CR 307 just off HWY 1794, commuting to the tracts is a breeze.

**Directions to the property:** From DeBerry, TX, Take HWY 1794 west 5 miles to CR 307. Turn south of CR 307. The entrance to the property is in 0.6 miles.

County Road 307 running through the property.

## Powell\_3 Tract Panola County, TX 2.00 ± Acres

# Powell\_3 Tract Panola County, TX 2.00 ± Acres