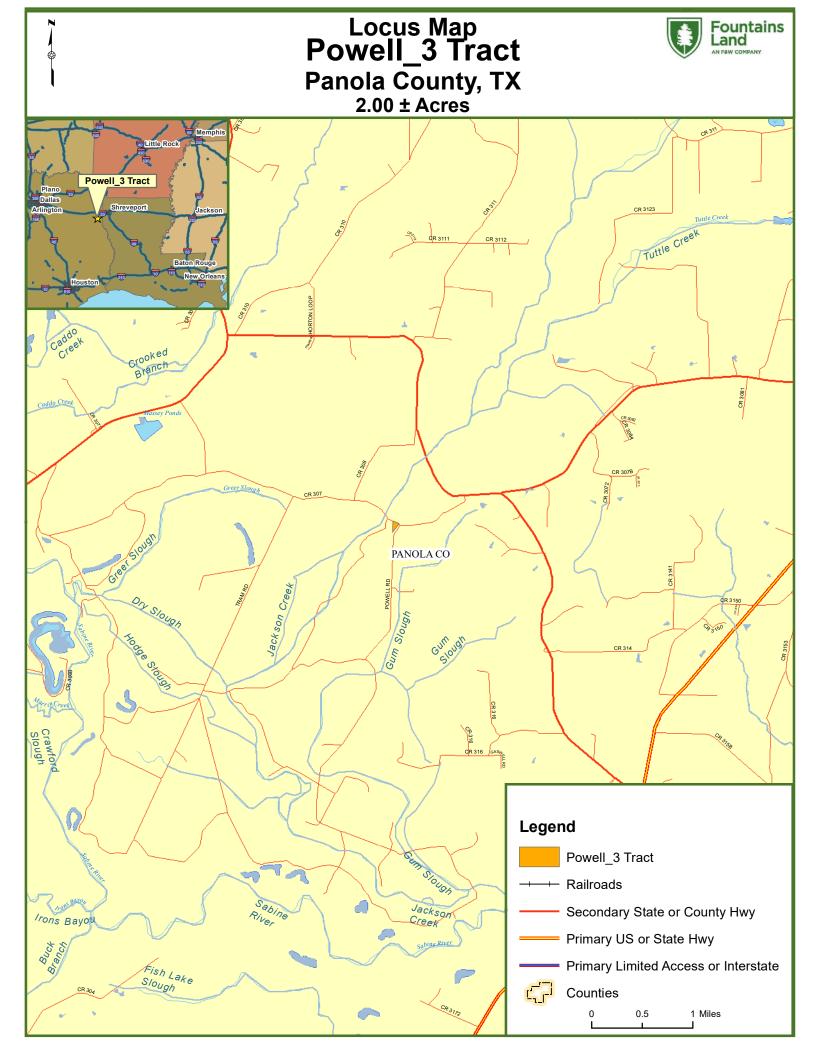

#### LOCATION

Located between Carthage, TX, and Shreveport, LA, the Powell Plantation Tracts sit squarely in the heart of the East Texas Pineywoods. Toledo Bend Reservoir, Lake Murvaul, the Sabine River, Shreveport, LA, and Nacogdoches, TX, are all within an hour's commute.

#### **ACCESS**

With county road frontage to CR 307 just off HWY 1794, commuting to the tracts is a breeze.

**Directions to the property:** From DeBerry, TX, Take HWY 1794 west 5 miles to CR 307. Turn south of CR 307. The entrance to the property is in 0.6 miles.

## Powell\_3 Tract Panola County, TX 2.00 ± Acres