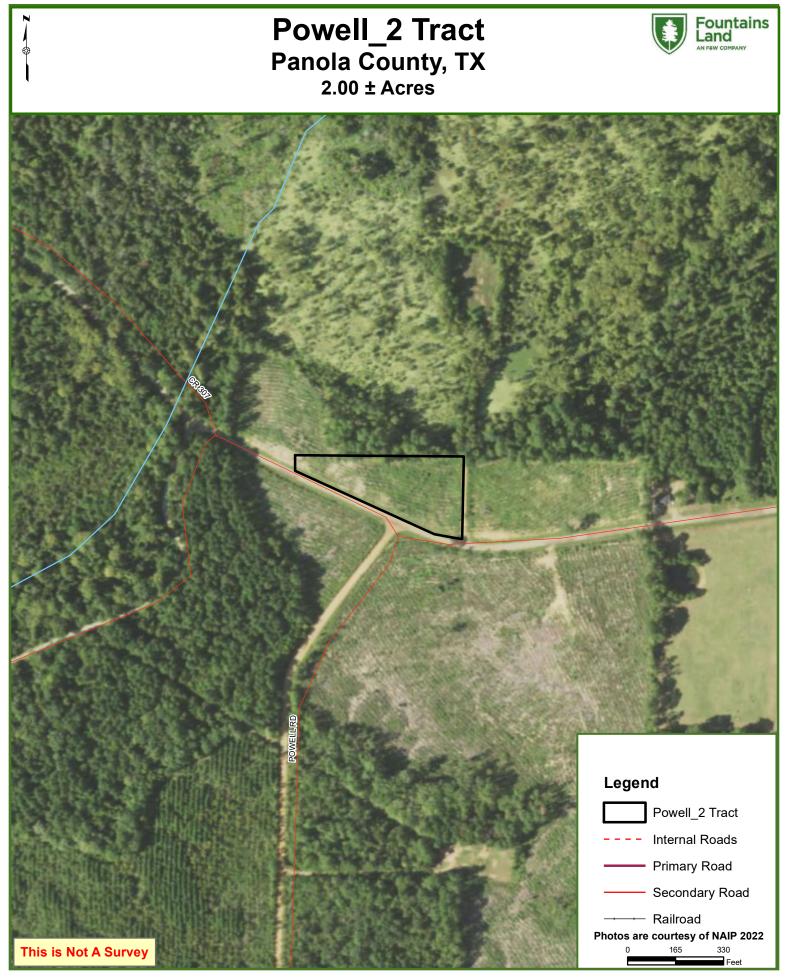

F&W Forestry Services, Inc. — Specializing in management services and the sale of forestland.

This map was produced from information supplied by the seller and the use of aerial photography. The boundary lines portrayed on this map are approximate and could be different than the actual location of the boundaries found in the field.