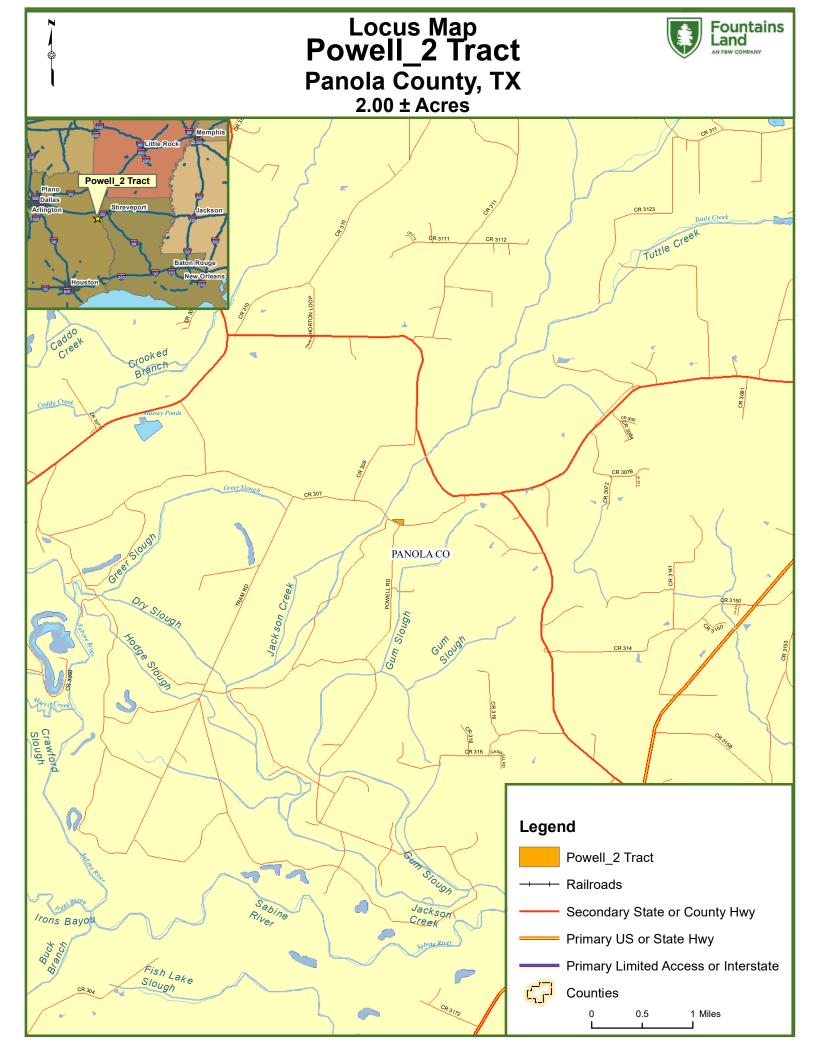

## LOCATION

Located between Carthage, TX, and Shreveport, LA, the Powell Plantation Tracts sit squarely in the heart of the East Texas Pineywoods. Toledo Bend Reservoir, Lake Murvaul, the Sabine River, Shreveport, LA, and Nacogdoches, TX, are all within an hour's commute.

F&W Forestry Services, Inc. — Specializing in management services and the sale of forestland.

This map was produced from information supplied by the seller and the use of aerial photography. The boundary lines portrayed on this map are approximate and could be different than the actual location of the boundaries found in the field.

This map was produced from information supplied by the seller and the use of aerial photography. The boundary lines portrayed on this map are approximate and could be different than the actual location of the boundaries found in the field.