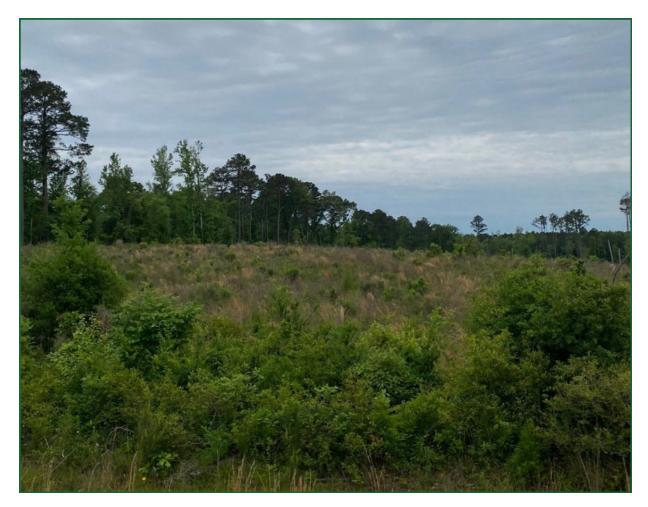

#### SITE DESCRIPTION

The Powell Plantation Tracts offer multiple residential and recreational-size timber tracts ranging from 2 to 23 acres. This is a unique opportunity to purchase one tract or a combination of tracts for a total of 47 acres.

#### TIMBER

The majority of the property was recently planted with improved genetics loblolly pine. Site preparation included a chemical herbicide application followed by a prescribed burn to aid in debris decomposition.

The Powell Plantation Tracts feature natural mixed pine and hardwoods.

Fountains Land is the exclusive broker representing the seller's interest in the marketing, negotiating and sale of this property. Fountains has an ethical and legal obligation to show honesty and fairness to the buyer. The buyer may retain brokers to represent their interests. All measurements are given as a guide, and no liability can be accepted for any errors arising therefrom. No responsibility is taken for any other error, omission, or misstatement in these particulars, nor do they constitute an offer or a contract. We do not make or give, whether in these particulars, during negotiations or otherwise, any representation or warranty in relation to the property.