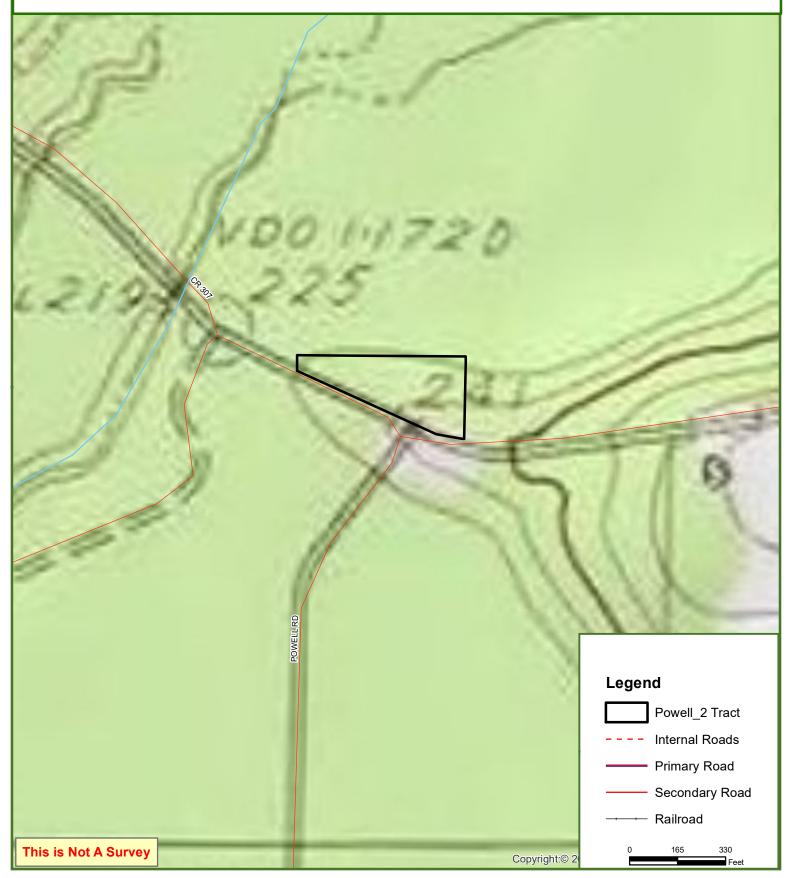

This map was produced from information supplied by the seller and the use of aerial photography. The boundary lines portrayed on this map are approximate and could be different than the actual location of the boundaries found in the field.