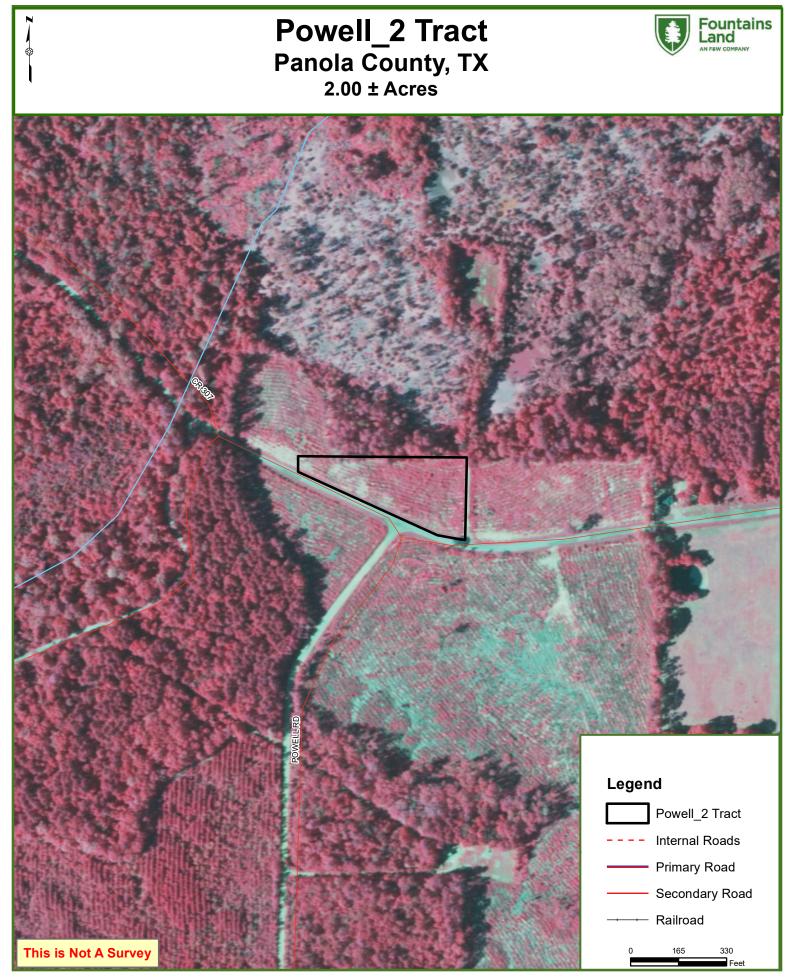

This map was produced from information supplied by the seller and the use of aerial photography. The boundary lines portrayed on this map are approximate and could be different than the actual location of the boundaries found in the field.