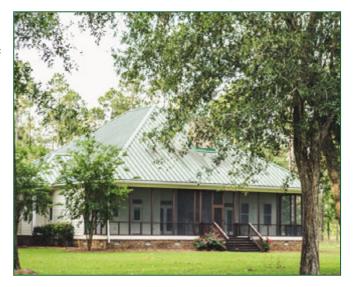

## **HOUSE**

QuailCrest Estate features a 4,848-square-foot lodge built in 2008, offering three bedrooms, each with an individual bathroom. There is also an additional half bath. The lodge features custom appliances, woodwork throughout the home, and coffered ceilings. The lodge offers three porches with a fireplace inside and outside.