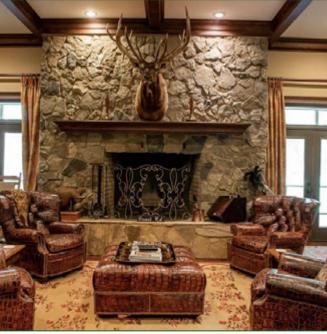

## **HOUSE**

QuailCrest Estate features a 4,848-square-foot lodge built in 2008, offering three bedrooms, each with an individual bathroom. There is also an additional half bath. The lodge features custom appliances, woodwork throughout the home, and coffered ceilings. The lodge offers three porches with a fireplace inside and outside.