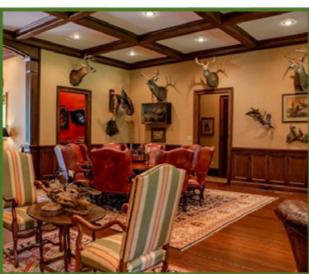

## **HOUSE**

QuailCrest Estate features a 4,848-square-foot lodge built in 2008, offering three bedrooms, each with an individual bathroom. There is also an additional half bath. The lodge features custom appliances, woodwork throughout the home, and coffered ceilings. The lodge offers three porches with a fireplace inside and outside.