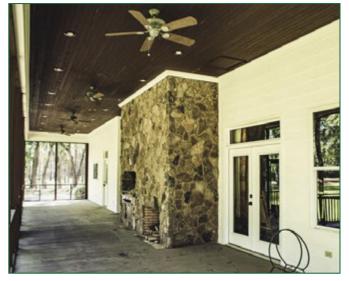

## **HOUSE**

QuailCrest Estate features a 4,848-square-foot lodge built in 2008, offering three bedrooms, each with an individual bathroom. There is also an additional half bath. The lodge features custom appliances, woodwork throughout the home, and coffered ceilings. The lodge offers three porches with a fireplace inside and outside.