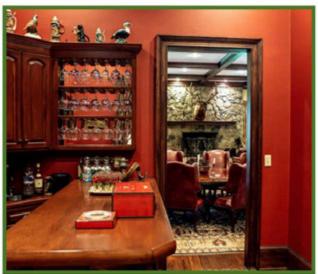

## **HOUSE**

QuailCrest Estate features a 4,848-square-foot lodge built in 2008, offering three bedrooms, each with an individual bathroom. There is also an additional half bath. The lodge features custom appliances, woodwork throughout the home, and coffered ceilings. The lodge offers three porches with a fireplace inside and outside.