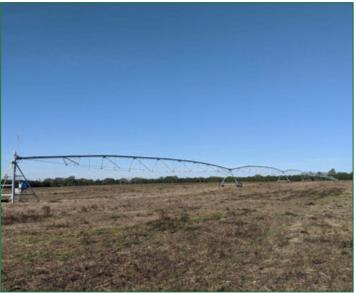

#### SITE DESCRIPTION

The QuailCrest Estate is a versitile multiple-use property with planted pine timber, cattle grazing areas, two man-made ponds, a natural duck hunting habitat, a man-made duck pond, a pivot irrigation system, a 12-in well and a 4-in well, and a beautiful lodge for residential living. A buyer can easily convert several acres of cut-over timber land to agricultural use or replant it with pine trees. The tract also boasts excellent drainage and features a meandering creek that flows through the property seasonally. If a buyer desires, some of the tract could be converted to agricultural use.

## The QuailCrest Estate Mitchell County, GA 1328 Ac

Irrigation Area