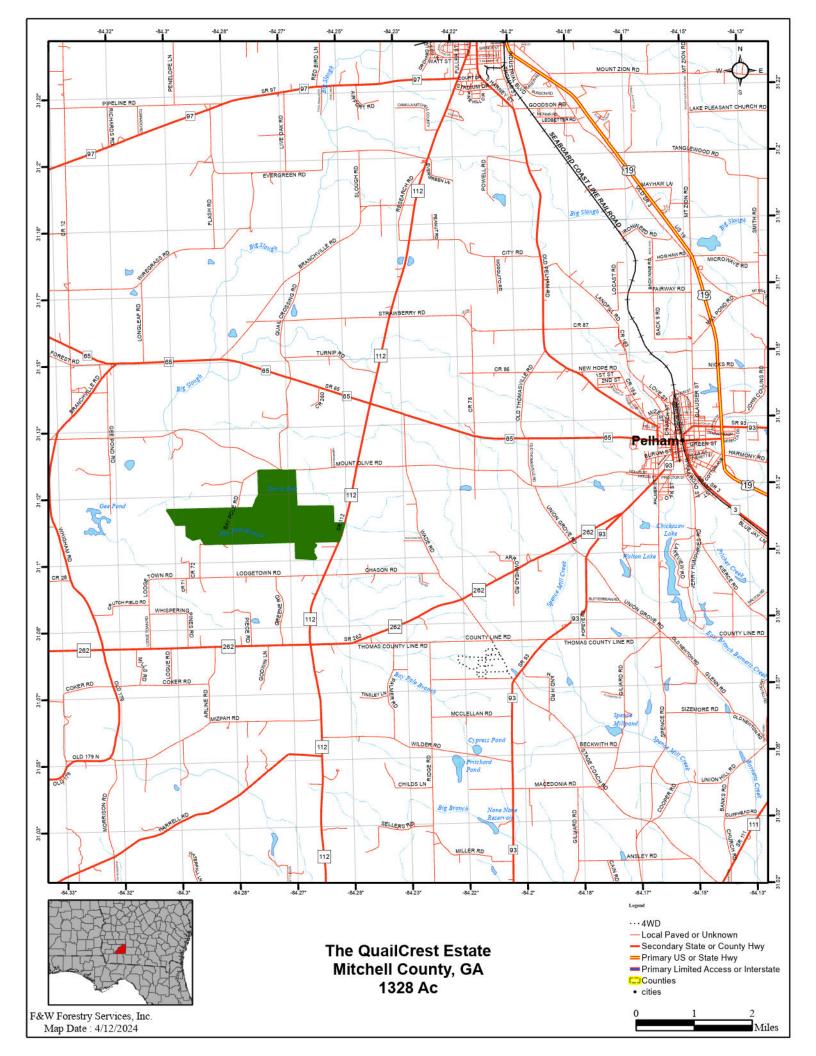

#### LOCATION

The QuailCrest Estate is a serene property located in the rolling hills of the Upper Coastal Plain of Southwest Georgia. With agriculture and timberland surrounding it, QuailCrest Estate offers a tranquil haven amidst nature. This tract is just over an hour's drive from the Tallahassee, Florida airport. Albany, Georgia, is also within a reasonable distance of about 35 miles away, while the charming downtown restaurants and shopping in Thomasville, Georgia, are just 25 miles south.

### **ACCESS**

The QuailCrest Estate has paved road frontage on two sides and county-maintained dirt road on one side. The property is very secure with a high-fence, electric gate entrance. The property also has good roads throughout, including live oak allees.

Detailed Directions: Take Highway 112 South out of Camilla, approximately 11 miles. Look for the gate in the high fence on the west side of the road.

Fountains Land — Specializing in the sale of forestland and rural estates.