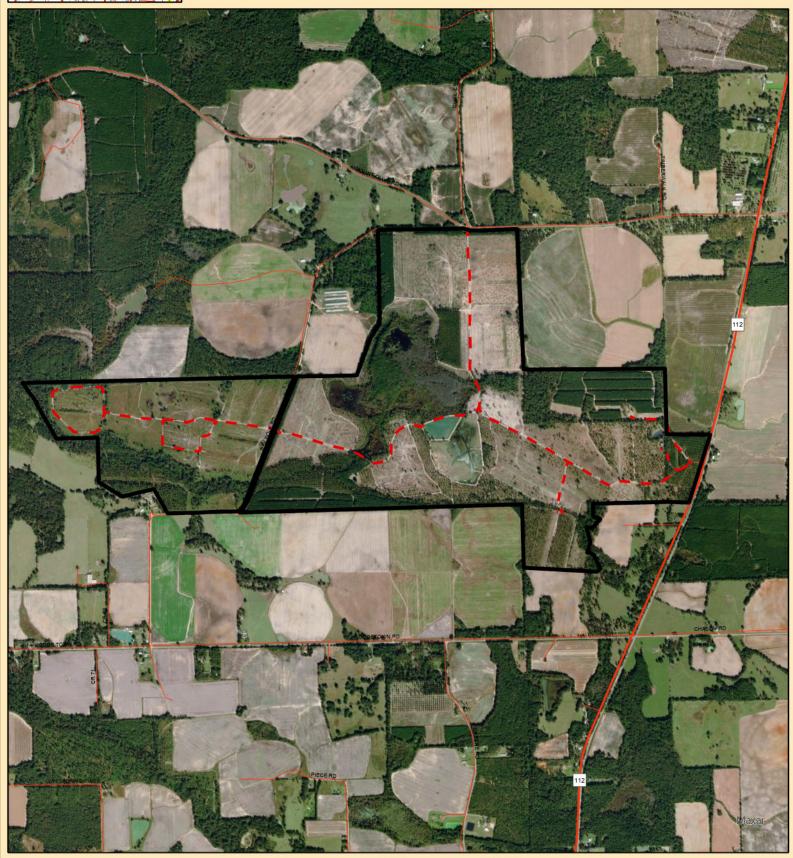

ker representing the seller's interest in the marketing, negotiating and sale of this property. Fountains has an ethical and legal obligation to show honesty and fairness to the buyer. The buyer may retain brokers to represent their interests. All measurements are given as a guide, and no liability can be accepted for any errors arising therefrom. No responsibility is taken for any other error, omission, or misstatement in these particulars, nor do they constitute an offer or a contract. We do not make or give, whether in these particulars, during negotiations or otherwise, any representation or warranty in relation to the property.







## The QuailCrest Estate Mitchell County, GA 1328 Ac



Irrigation Area









## The QuailCrest Estate Mitchell County, GA 1328 Ac

1328 A

- Roads





ArcGIS Stand Type Map

#### The QuailCrest Estate Mitchell County, GA 1328 Ac

Irrigation Area

F&W Forestry Services, Inc.