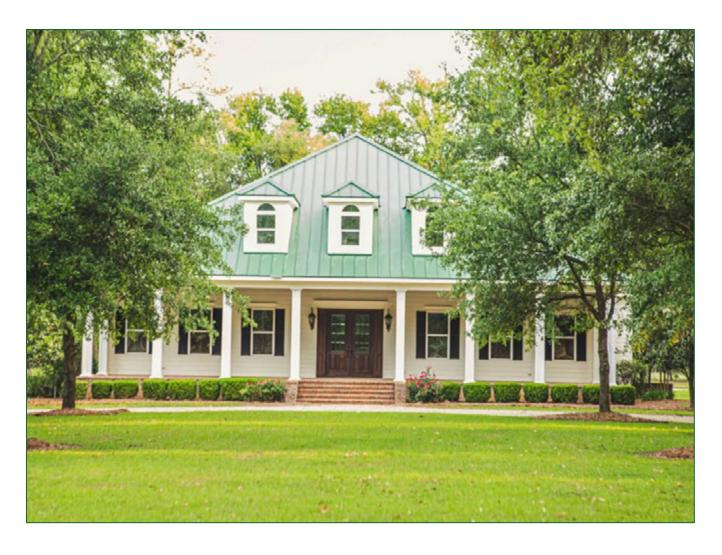

## **HOUSE**

QuailCrest Estate features a 4,848-square-foot lodge built in 2008, offering three bedrooms, each with an individual bathroom. There is also an additional half bath. The lodge features custom appliances, woodwork throughout the home, and coffered ceilings. The lodge offers three porches with a fireplace inside and outside.