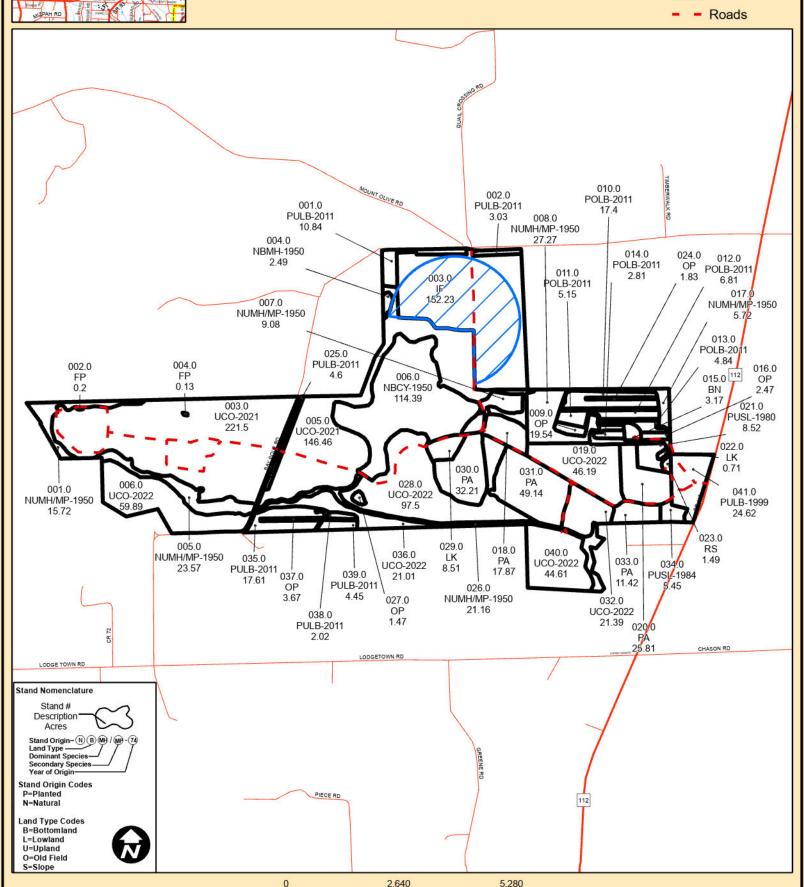

## The QuailCrest Estate Mitchell County, GA 1328 Ac

1328 A

- Roads

ArcGIS Stand Type Map