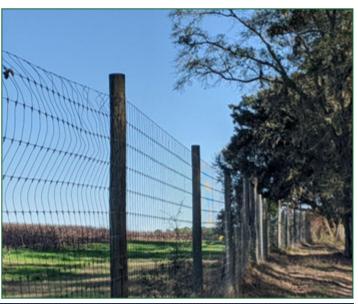

### **ACCESS**

The QuailCrest Estate has paved road frontage on two sides and county-maintained dirt road on one side. The property is very secure with a high-fence, electric gate entrance. The property also has good roads throughout, including live oak allees.