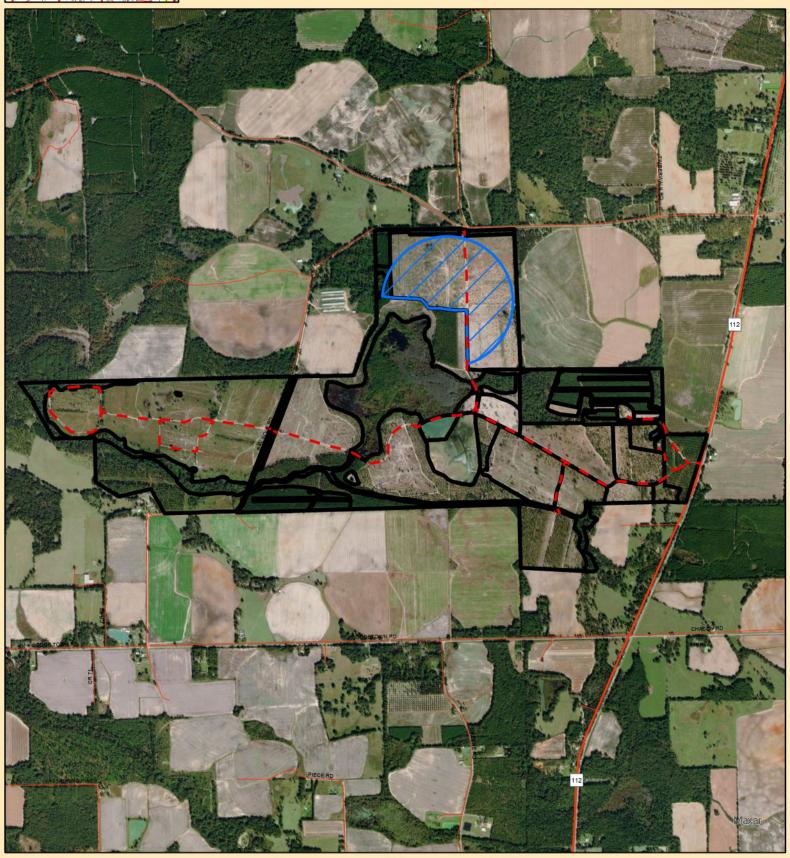

#### SITE DESCRIPTION

The QuailCrest Estate is a versitile multiple-use property with planted pine timber, cattle grazing areas, two man-made ponds, a natural duck hunting habitat, a man-made duck pond, a pivot irrigation system, a 12-in well and a 4-in well, and a beautiful lodge for residential living. A buyer can easily convert several acres of cut-over timber land to agricultural use or replant it with pine trees. The tract also boasts excellent drainage and features a meandering creek that flows through the property seasonally. If a buyer desires, some of the tract could be converted to agricultural use.

## The QuailCrest Estate Mitchell County, GA 1328 Ac

Irrigation Area

#### The QuailCrest Estate Mitchell County, GA 1328 Ac

Irrigation Area

F&W Forestry Services, Inc.