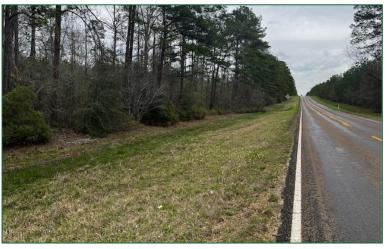

## ACCESS

Rolling Hills Ranch #36 has approximately 650 feet of road frontage along Hwy 83, offering an easy commute from any direction.

Frontage along Hwy 83.

Meandering creek provides water for wildlife and picturesque setting for viewing.

Fountains Land is the exclusive broker representing the seller's interest in the marketing, negotiating and sale of this property. Fountains has an ethical and legal obligation to show honesty and fairness to the buyer. The buyer may retain brokers to represent their interests. All measurements are given as a guide, and no liability can be accepted for any errors arising therefrom. No responsibility is taken for any other error, omission, or misstatement in these particulars, nor do they constitute an offer or a contract. We do not make or give, whether in these particulars, during negotiations or otherwise, any representation or warranty in relation to the property.