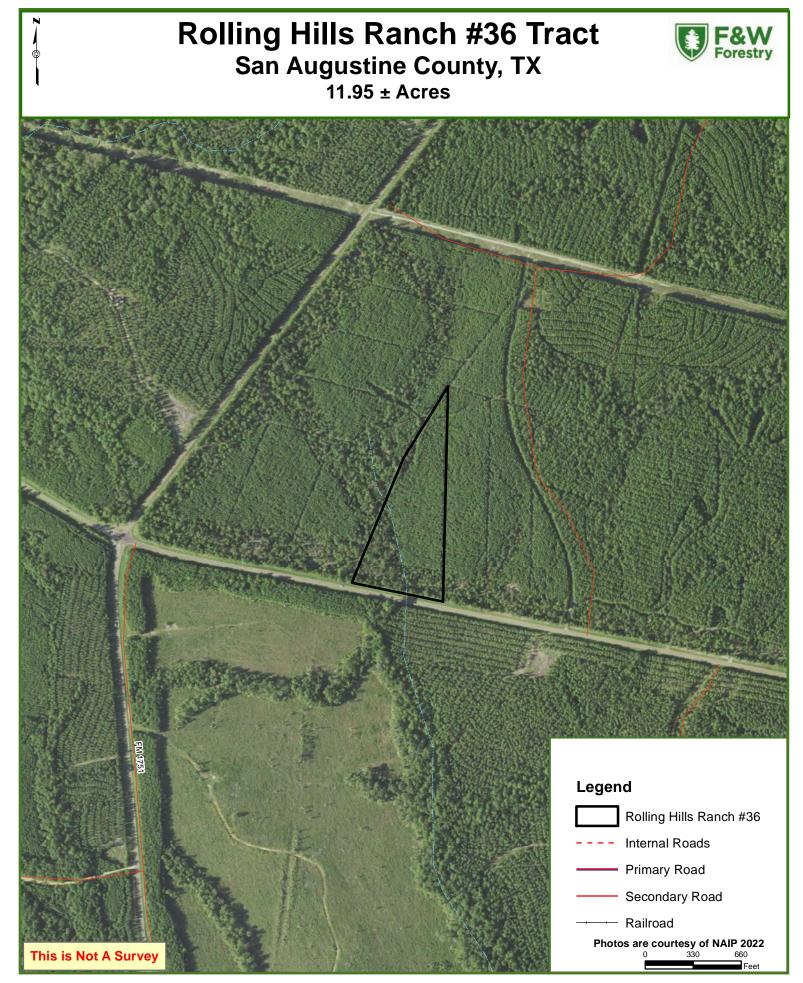

## ACCESS

Rolling Hills Ranch #36 has approximately 650 feet of road frontage along Hwy 83, offering an easy commute from any direction.

## SITE DESCRIPTION

Rolling Hills Ranch #36 offers a mixture of natural hardwoods and planted loblolly pine, making it an excellent location for hunting or observing wildlife. There is a small creek meandering through the property, and a cleared campsite towards the back providing a quiet, secluded setting for your outdoor adventure.

The property boundaries are mulched for easy identification in the field. The buyer shall do their own due diligence for all specifics.

Mulched boundary lines marked with stakes.

The corner of Hwy 83 towards Pineland and FM 1751 towards San Augustine.

This map was produced from information supplied by the seller and the use of aerial photography. The boundary lines portrayed on this map are approximate and could be different than the actual location of the boundaries found in the field.