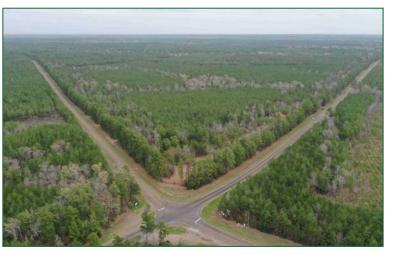

## ACCESS

Rolling Hills Ranch #36 has approximately 650 feet of road frontage along Hwy 83, offering an easy commute from any direction.

The property boundaries are mulched for easy identification in the field. The buyer shall do their own due diligence for all specifics.

Mulched boundary lines marked with stakes.

The corner of Hwy 83 towards Pineland and FM 1751 towards San Augustine.