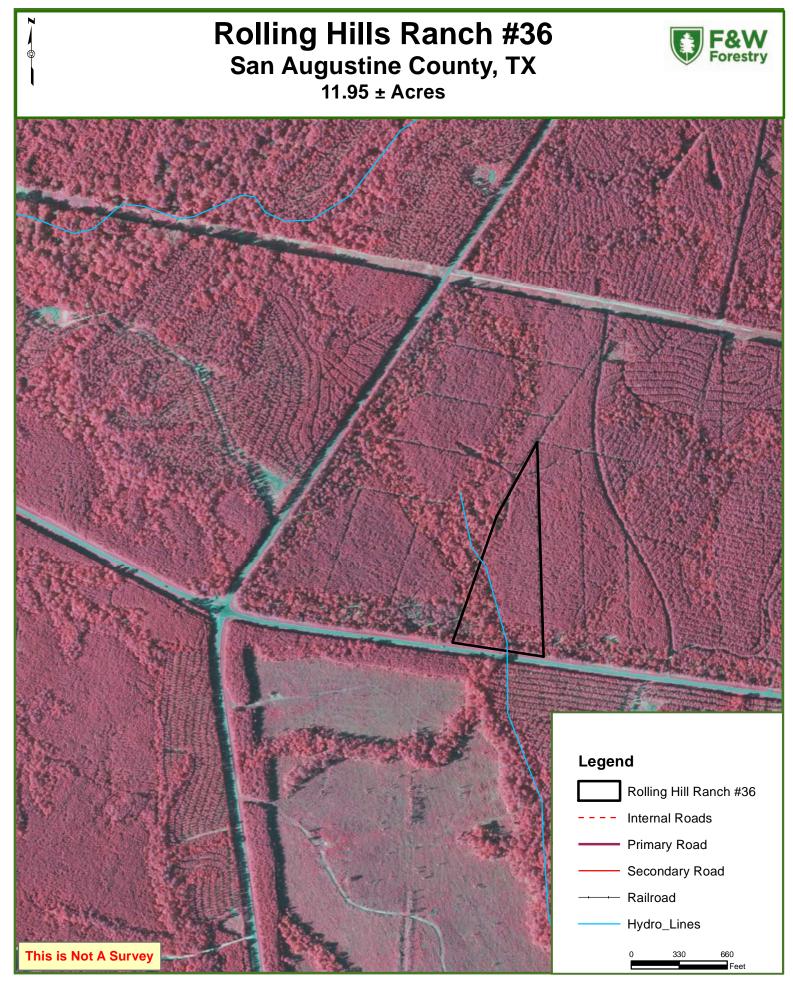

## SITE DESCRIPTION

Rolling Hills Ranch #36 offers a mixture of natural hardwoods and planted loblolly pine, making it an excellent location for hunting or observing wildlife. There is a small creek meandering through the property, and a cleared campsite towards the back providing a quiet, secluded setting for your outdoor adventure.

This map was produced from information supplied by the seller and the use of aerial photography. The boundary lines portrayed on this map are approximate and could be different than the actual location of the boundaries found in the field.