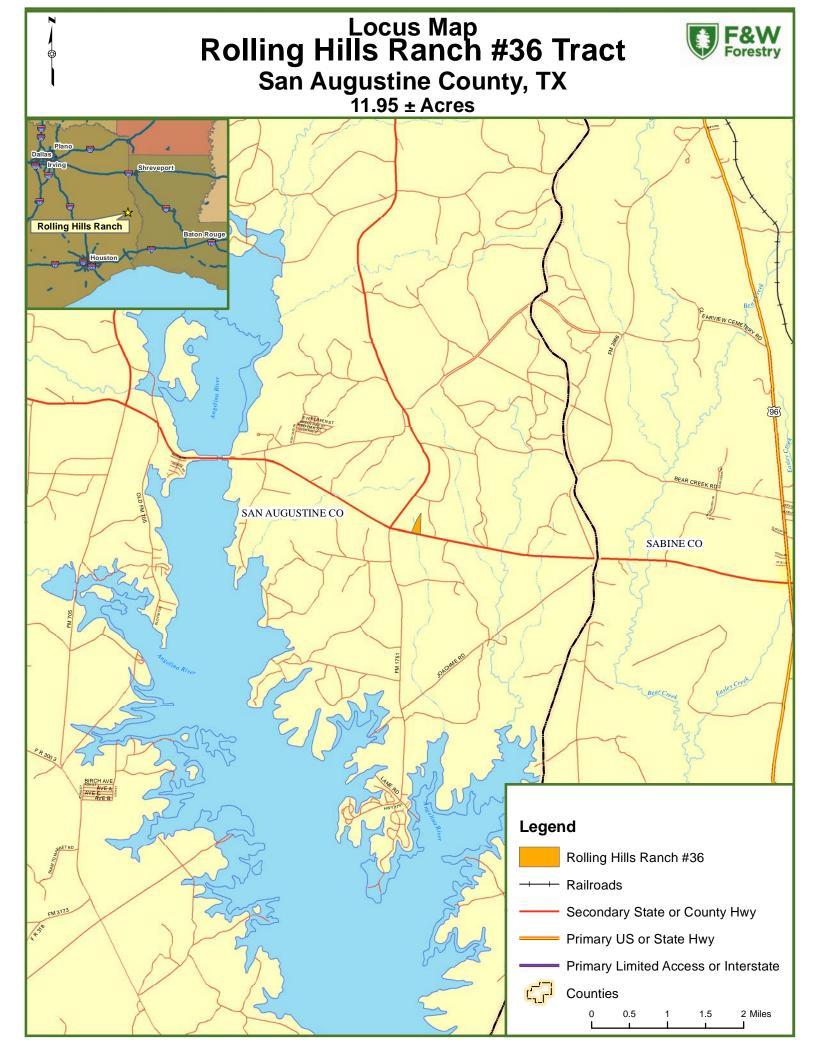

## **ROLLING HILLS RANCH #36**

An unrestricted recreational paradise for outdoor enthusiasts located near Lake Sam Rayburn in San Augustine County, Texas.

11.95 Acres Pineland, San Augustine County, Texas

## LOCATION

Rolling Hills Ranches, located in Deep East Texas, offers unrestricted recreational potential for outdoor enthusiasts. The Ayish Bayou boat ramp on Lake Sam Rayburn is only two miles away, providing access to one of the best fishing lakes in the country.

The peaceful town of Pineland, Texas, is only five miles away and offers all the necessities for your weekend camping excursion or weekly grocery run. Jasper, Texas, located 25 miles south, provides shopping opportunities of all kinds, from large department stores to small boutiques.

## ACCESS

Rolling Hills Ranch #36 has approximately 650 feet of road frontage along Hwy 83, offering an easy commute from any direction.

This map was produced from information supplied by the seller and the use of aerial photography. The boundary lines portrayed on this map are approximate and could be different than the actual location of the boundaries found in the field.