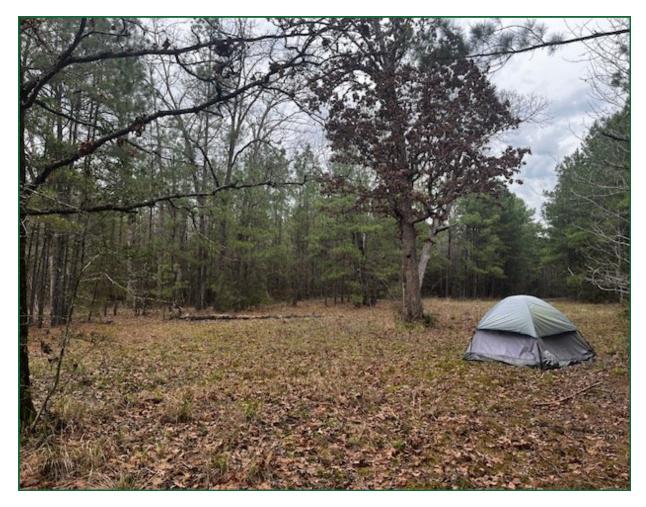

## SITE DESCRIPTION

Rolling Hills Ranch #36 offers a mixture of natural hardwoods and planted loblolly pine, making it an excellent location for hunting or observing wildlife. There is a small creek meandering through the property, and a cleared campsite towards the back providing a quiet, secluded setting for your outdoor adventure.