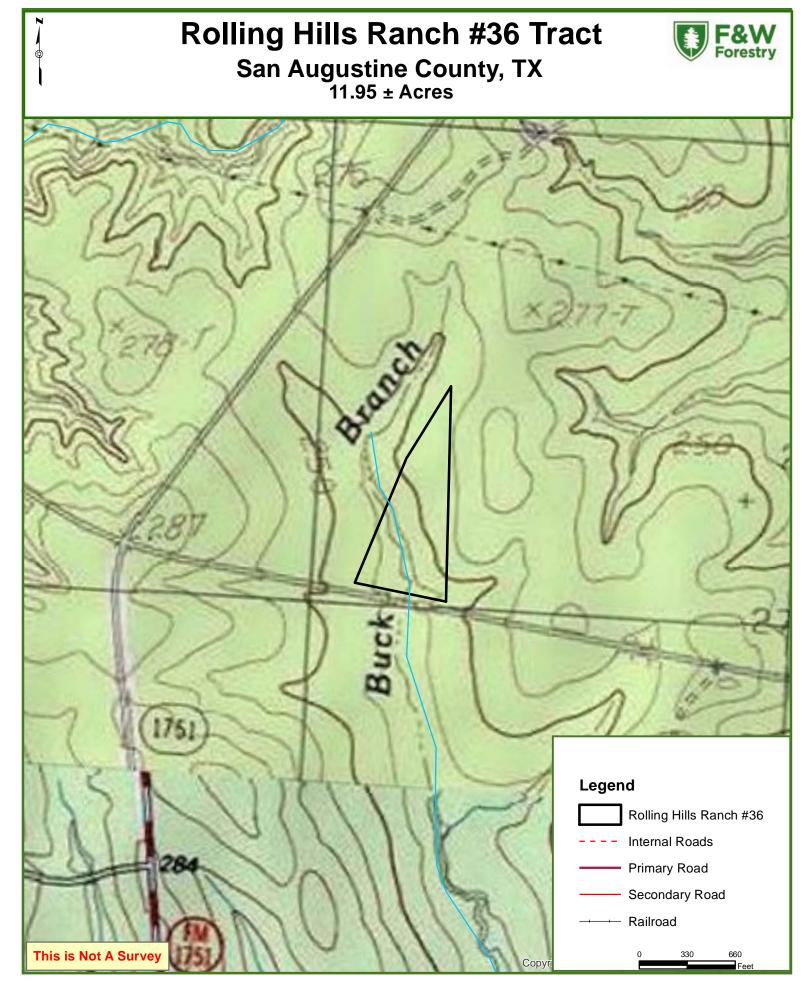

## ACCESS

Rolling Hills Ranch #36 has approximately 650 feet of road frontage along Hwy 83, offering an easy commute from any direction.

## SITE DESCRIPTION

Rolling Hills Ranch #36 offers a mixture of natural hardwoods and planted loblolly pine, making it an excellent location for hunting or observing wildlife. There is a small creek meandering through the property, and a cleared campsite towards the back providing a quiet, secluded setting for your outdoor adventure.

This map was produced from information supplied by the seller and the use of aerial photography. The boundary lines portrayed on this map are approximate and could be different than the actual location of the boundaries found in the field.