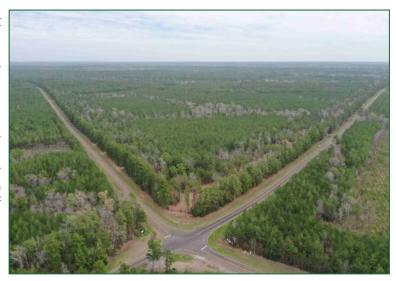

The property boundaries are mulched for easy identification in the field. The buyer shall do their own due diligence for all specifics.

Mulched boundary lines marked with stakes.

Aerial photo showing the corner of Hwy 83 towards Pineland and FM 1751 towards San Augustine.