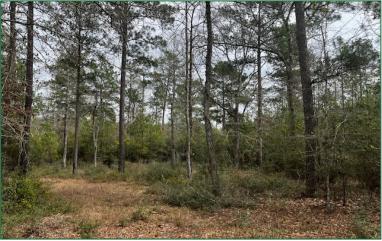

### SITE DESCRIPTION

Rolling Hills Ranch #40 offers a mixture of natural hardwoods and planted loblolly pine, making it an excellent location for hunting or observing wildlife. There is a small creek meandering through the property, and a cleared campsite towards the back providing a quiet, secluded setting for your outdoor adventure.

Frontage along FM 1751

Area partially cleared for camping.