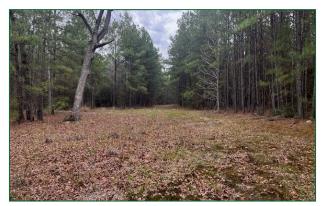

### SITE DESCRIPTION

Rolling Hills Ranch #40 offers a mixture of natural hardwoods and planted loblolly pine, making it an excellent location for hunting or observing wildlife. There is a small creek meandering through the property, and a cleared campsite towards the back providing a quiet, secluded setting for your outdoor adventure.

Frontage along FM 1751

Area partially cleared for camping.