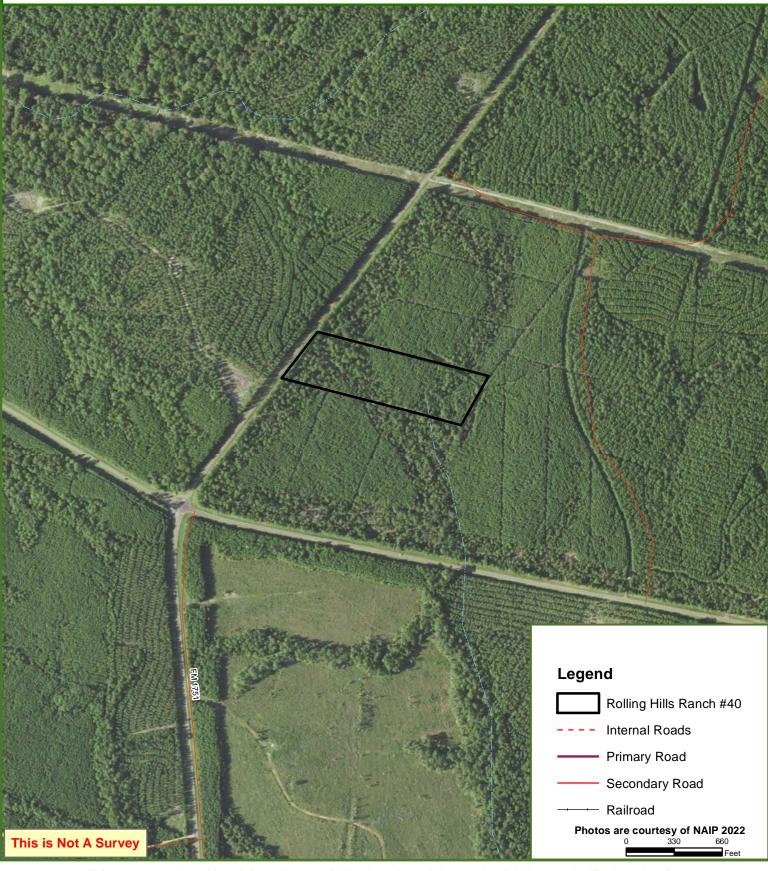

### **ACCESS**

Rolling Hills Ranch #40 has approximately 650 feet of road frontage along Hwy 83, offering an easy commute from any direc0tion.

### SITE DESCRIPTION

Rolling Hills Ranch #40 offers a mixture of natural hardwoods and planted loblolly pine, making it an excellent location for hunting or observing wildlife. There is a small creek meandering through the property, and a cleared campsite towards the back providing a quiet, secluded setting for your outdoor adventure.

## Rolling Hills Ranch #40 Tract San Augustine County, TX 10.12 ± Acres