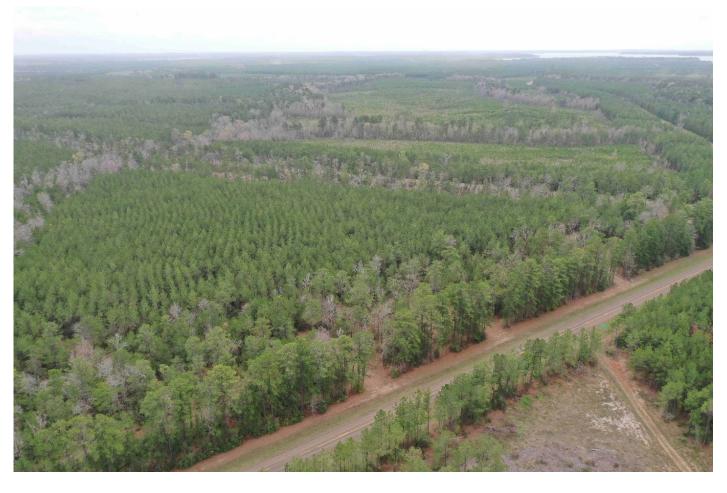

### SITE DESCRIPTION

Rolling Hills Ranch #40 offers a mixture of natural hardwoods and planted loblolly pine, making it an excellent location for hunting or observing wildlife. There is a small creek meandering through the property, and a cleared campsite towards the back providing a quiet, secluded setting for your outdoor adventure.

The property boundaries are mulched for easy identification in the field. The buyer shall do their own due diligence for all specifics.

Mulched boundary lines marked with stakes.

Aerial photo showing the corner of Hwy 83 towards Pineland and FM 1751 towards San Augustine.