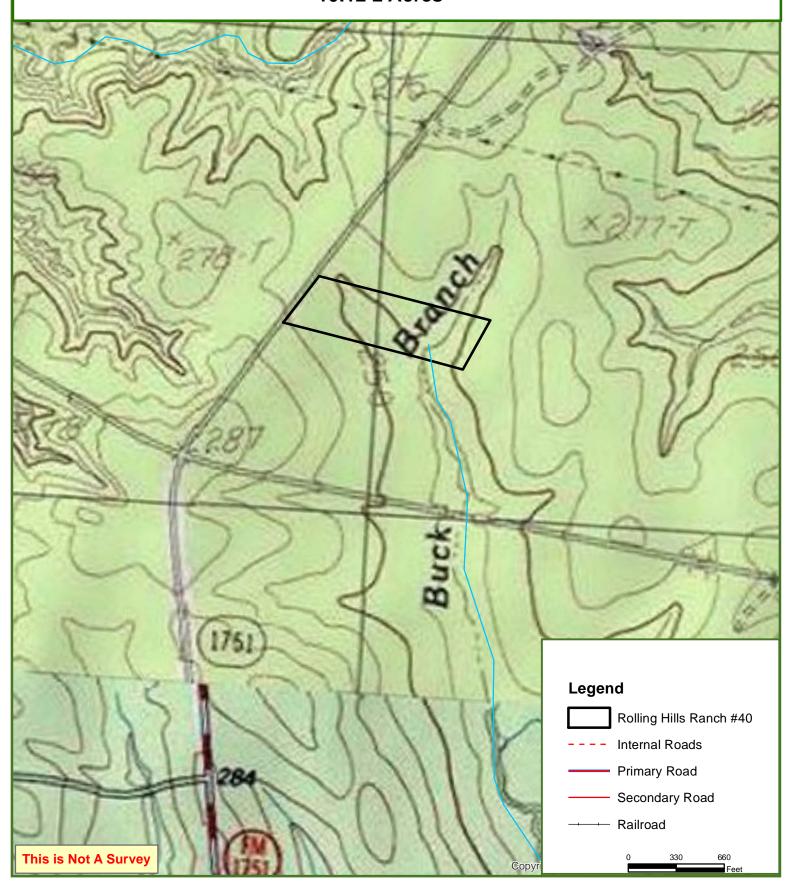

### SITE DESCRIPTION

Rolling Hills Ranch #40 offers a mixture of natural hardwoods and planted loblolly pine, making it an excellent location for hunting or observing wildlife. There is a small creek meandering through the property, and a cleared campsite towards the back providing a quiet, secluded setting for your outdoor adventure.

## **Rolling Hills Ranch #40 Tract**

San Augustine County, TX 10.12 ± Acres