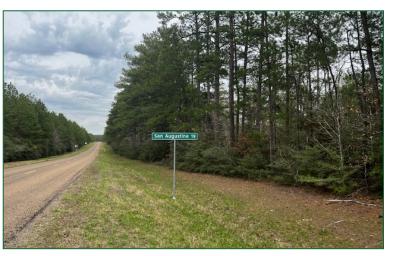

### **ACCESS**

Rolling Hills Ranch #40 has approximately 650 feet of road frontage along Hwy 83, offering an easy commute from any direc0tion.

Frontage along FM 1751

Area partially cleared for camping.