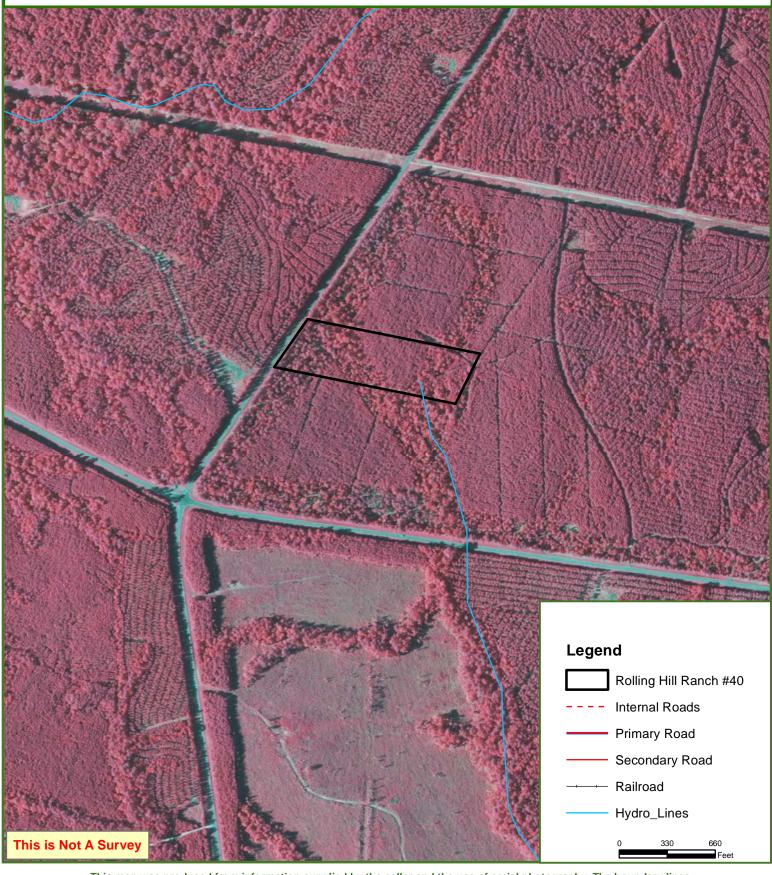

### SITE DESCRIPTION

Rolling Hills Ranch #40 offers a mixture of natural hardwoods and planted loblolly pine, making it an excellent location for hunting or observing wildlife. There is a small creek meandering through the property, and a cleared campsite towards the back providing a quiet, secluded setting for your outdoor adventure.

# Rolling Hills Ranch #40 San Augustine County, TX 10.12 ± Acres