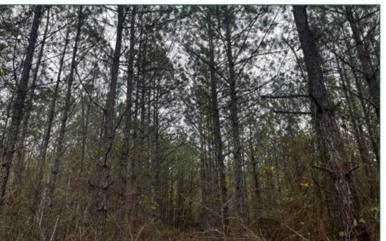

#### SITE DESCRIPTION

Rolling Hills Ranch #38 offers a mixture of natural hardwoods and planted loblolly pine, making it an excellent location for hunting or observing wildlife. There is a small creek meandering through the property, and a cleared campsite towards the back providing a quiet, secluded setting for your outdoor adventure.

Hwy 83 runs along Rolling Hills Ranch tract #36.

Mid rotation planted pines. Ready for thinning in a couple years.