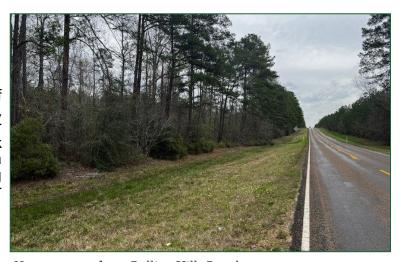

### **ACCESS**

Rolling Hills Ranch #38 has approximately 650 feet of road frontage along Hwy 83, offering an easy commute from any direction.

Hwy 83 runs along Rolling Hills Ranch tract #36.

Mid rotation planted pines. Ready for thinning in a couple years.