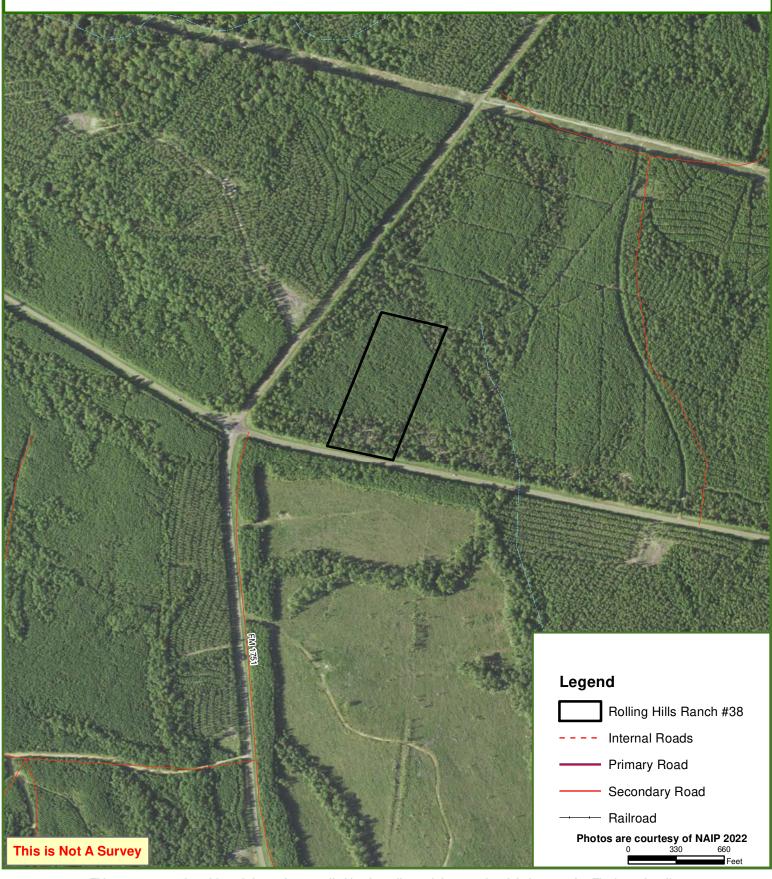

### **ACCESS**

Rolling Hills Ranch #38 has approximately 650 feet of road frontage along Hwy 83, offering an easy commute from any direction.

The property boundaries are mulched for easy identification in the field. The buyer shall do their own due diligence for all specifics.

Mulched boundary lines marked with stakes.

Aerial photo showing the corner of Hwy 83 towards Pineland and FM 1751 towards San Augustine.

## Rolling Hills Ranch #38 Tract San Augustine County, TX 10.03 ± Acres