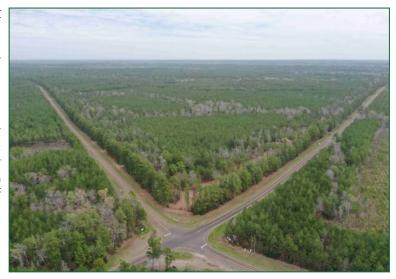

The property boundaries are mulched for easy identification in the field. The buyer shall do their own due diligence for all specifics.

Mulched boundary lines marked with stakes.

Aerial photo showing the corner of Hwy 83 towards Pineland and FM 1751 towards San Augustine.