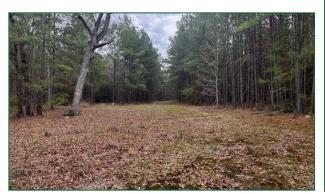

#### SITE DESCRIPTION

Rolling Hills Ranch #38 offers a mixture of natural hardwoods and planted loblolly pine, making it an excellent location for hunting or observing wildlife. There is a small creek meandering through the property, and a cleared campsite towards the back providing a quiet, secluded setting for your outdoor adventure.

The property boundaries are mulched for easy identification in the field. The buyer shall do their own due diligence for all specifics.

Mulched boundary lines marked with stakes.

Aerial photo showing the corner of Hwy 83 towards Pineland and FM 1751 towards San Augustine.