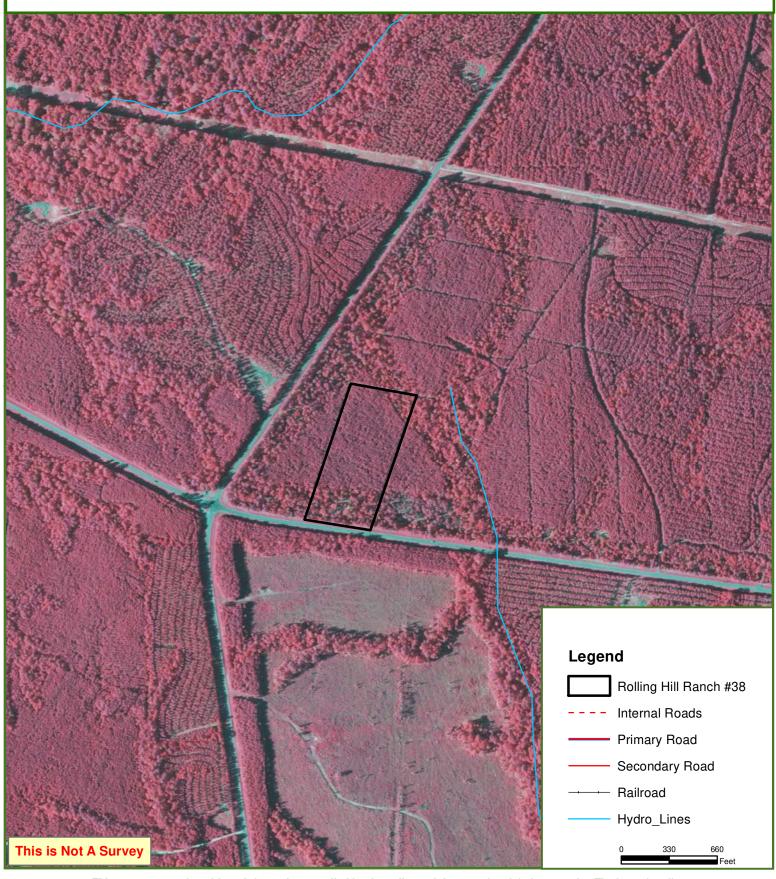

#### SITE DESCRIPTION

Rolling Hills Ranch #38 offers a mixture of natural hardwoods and planted loblolly pine, making it an excellent location for hunting or observing wildlife. There is a small creek meandering through the property, and a cleared campsite towards the back providing a quiet, secluded setting for your outdoor adventure.

## Rolling Hills Ranch #38 San Augustine County, TX 10.03 ± Acres