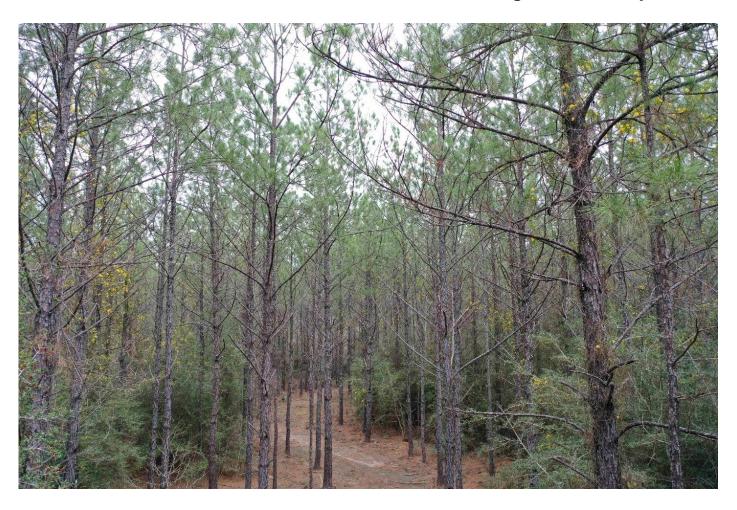

#### SITE DESCRIPTION

Rolling Hills Ranch #38 offers a mixture of natural hardwoods and planted loblolly pine, making it an excellent location for hunting or observing wildlife. There is a small creek meandering through the property, and a cleared campsite towards the back providing a quiet, secluded setting for your outdoor adventure.

Hwy 83 runs along Rolling Hills Ranch tract #36.

Mid rotation planted pines. Ready for thinning in a couple years.