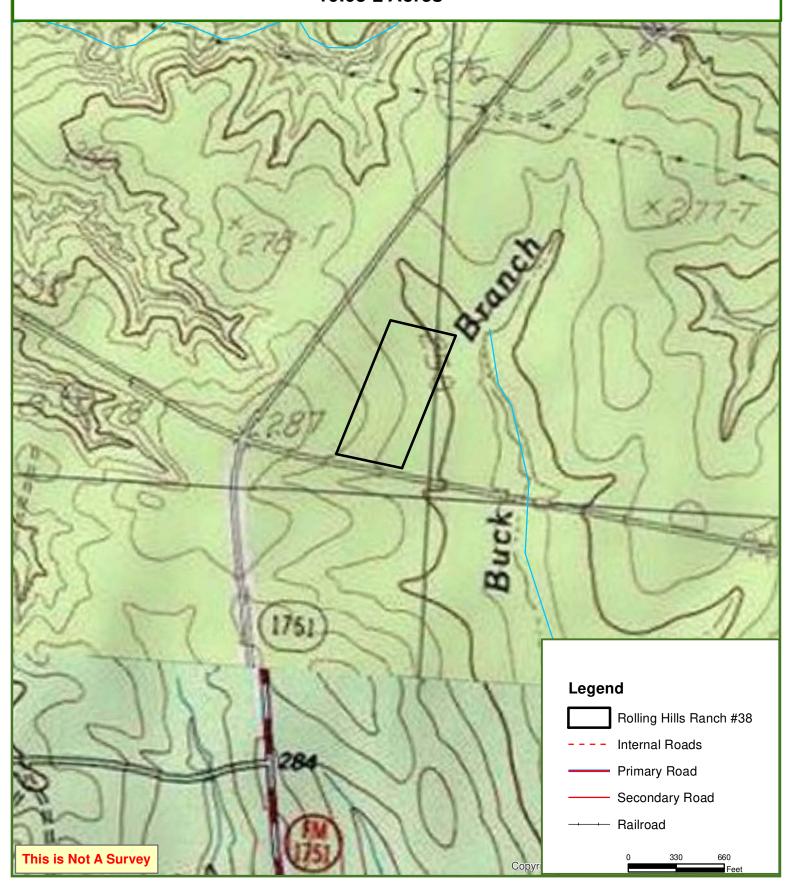

### **ACCESS**

Rolling Hills Ranch #38 has approximately 650 feet of road frontage along Hwy 83, offering an easy commute from any direction.

#### SITE DESCRIPTION

Rolling Hills Ranch #38 offers a mixture of natural hardwoods and planted loblolly pine, making it an excellent location for hunting or observing wildlife. There is a small creek meandering through the property, and a cleared campsite towards the back providing a quiet, secluded setting for your outdoor adventure.

### **Rolling Hills Ranch #38 Tract**

San Augustine County, TX 10.03 ± Acres