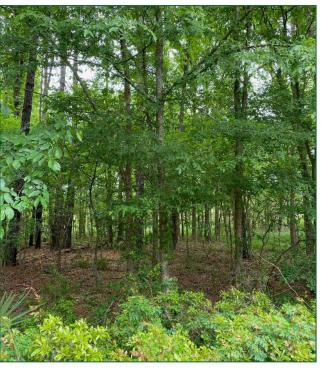

#### TIMBER

The majority of the property has recently planted with improved genetics loblolly pine. Site preparation included a chemical herbicide application followed by a prescribed burn to aid in debris decomposition. Tract 3 also contains 8 acres of natural hardwood bottom great for hunting and wildlife viewing.

County Road 307 running through the property.

The Powell Plantation Tracts features natural mixed pine and hardwoods.

Fountains Land is the exclusive broker representing the seller's interest in the marketing, negotiating and sale of this property. Fountains has an ethical and legal obligation to show honesty and fairness to the buyer. The buyer may retain brokers to represent their interests. All measurements are given as a guide, and no liability can be accepted for any errors arising therefrom. No responsibility is taken for any other error, omission, or misstatement in these particulars, nor do they constitute an offer or a contract. We do not make or give, whether in these particulars, during negotiations or otherwise, any representation or warranty in relation to the property.