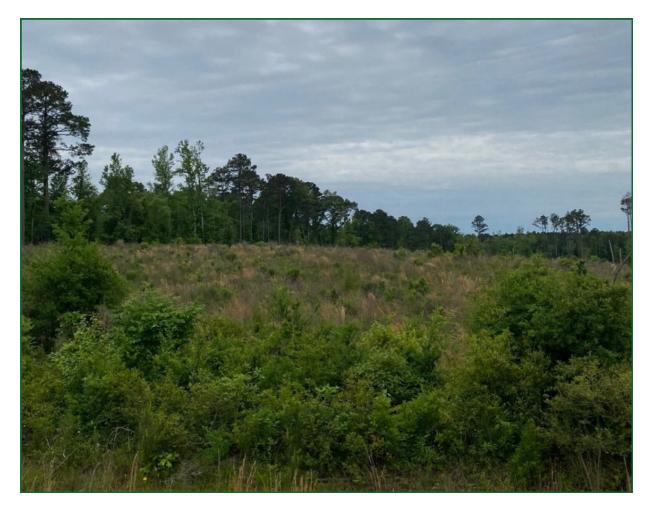

#### TIMBER

The majority of the property has recently planted with improved genetics loblolly pine. Site preparation included a chemical herbicide application followed by a prescribed burn to aid in debris decomposition. Tract 3 also contains 8 acres of natural hardwood bottom great for hunting and wildlife viewing.

County Road 307 running through the property.

The Powell Plantation Tracts features natural mixed pine and hardwoods.

Fountains Land is the exclusive broker representing the seller's interest in the marketing, negotiating and sale of this property. Fountains has an ethical and legal obligation to show honesty and fairness to the buyer. The buyer may retain brokers to represent their interests. All measurements are given as a guide, and no liability can be accepted for any errors arising therefrom. No responsibility is taken for any other error, omission, or misstatement in these particulars, nor do they constitute an offer or a contract. We do not make or give, whether in these particulars, during negotiations or otherwise, any representation or warranty in relation to the property.