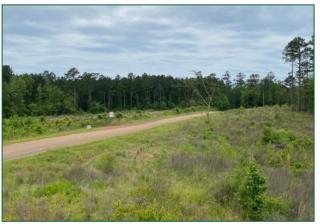

### ACCESS

With county road frontage to CR 307 just off HWY 1794, commuting to the tracts is a breeze.

*Directions to the property:* From DeBerry, TX, Take HWY 1794 west 5 miles to CR 307. Turn south of CR 307. The entrance to the property is in 0.6 miles.

County Road 307 running through the property.

The Powell Plantation Tracts features natural mixed pine and hardwoods.

Fountains Land is the exclusive broker representing the seller's interest in the marketing, negotiating and sale of this property. Fountains has an ethical and legal obligation to show honesty and fairness to the buyer. The buyer may retain brokers to represent their interests. All measurements are given as a guide, and no liability can be accepted for any errors arising therefrom. No responsibility is taken for any other error, omission, or misstatement in these particulars, nor do they constitute an offer or a contract. We do not make or give, whether in these particulars, during negotiations or otherwise, any representation or warranty in relation to the property.