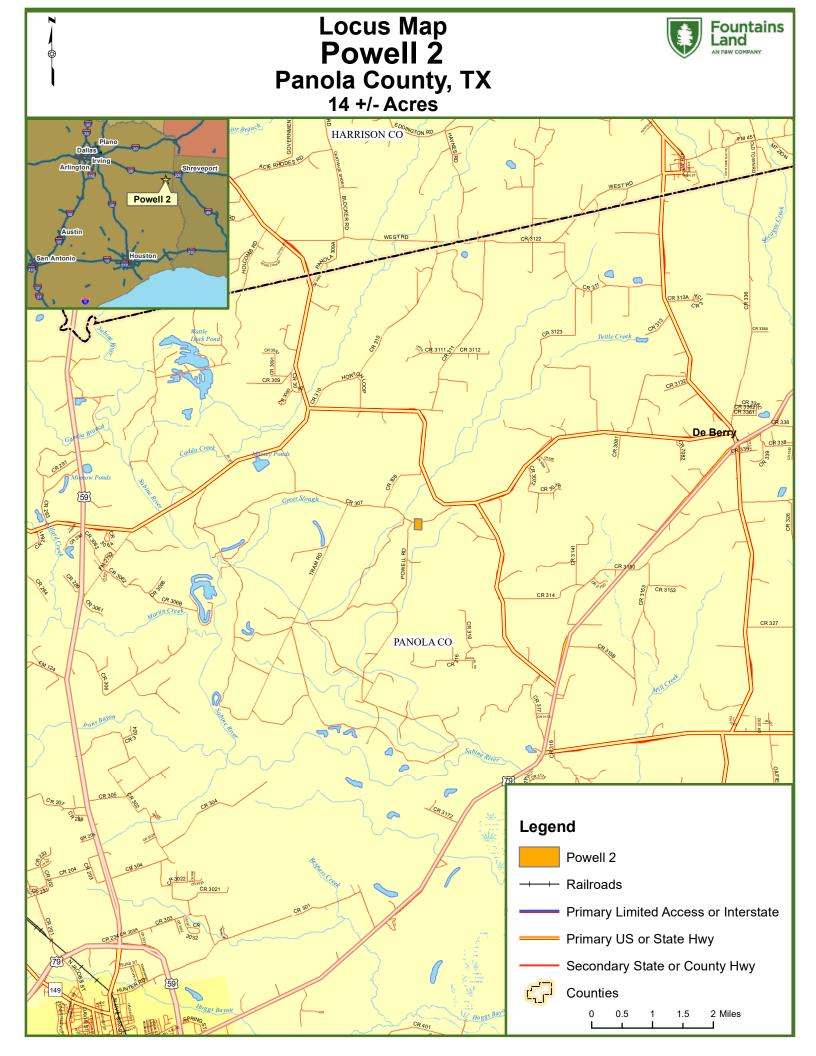

## LOCATION

Located between Carthage, TX and Shreveport, LA, the Powell Plantation Tracts sit squarely in the heart of the East Texas Pineywoods.

Toledo Bend Reservoir, Lake Murvaul, the Sabine River, Shreveport, LA and Nacogdoches, TX are all within an hour commute.

### ACCESS

With county road frontage to CR 307 just off HWY 1794, commuting to the tracts is a breeze.

*Directions to the property:* From DeBerry, TX, Take HWY 1794 west 5 miles to CR 307. Turn south of CR 307. The entrance to the property is in 0.6 miles.

# Powell 2 14 +/- Acres Panola County, TX