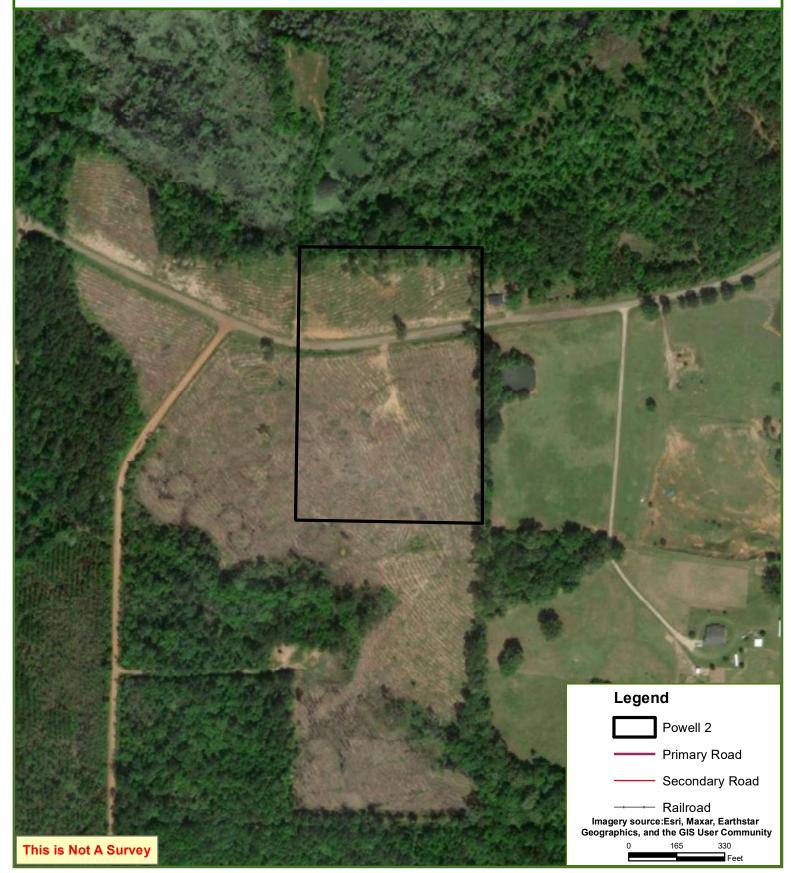

#### TIMBER

The majority of the property has recently planted with improved genetics loblolly pine. Site preparation included a chemical herbicide application followed by a prescribed burn to aid in debris decomposition. Tract 3 also contains 8 acres of natural hardwood bottom great for hunting and wildlife viewing.

County Road 307 running through the property.

The Powell Plantation Tracts features natural mixed pine and hardwoods.

Fountains Land is the exclusive broker representing the seller's interest in the marketing, negotiating and sale of this property. Fountains has an ethical and legal obligation to show honesty and fairness to the buyer. The buyer may retain brokers to represent their interests. All measurements are given as a guide, and no liability can be accepted for any errors arising therefrom. No responsibility is taken for any other error, omission, or misstatement in these particulars, nor do they constitute an offer or a contract. We do not make or give, whether in these particulars, during negotiations or otherwise, any representation or warranty in relation to the property.