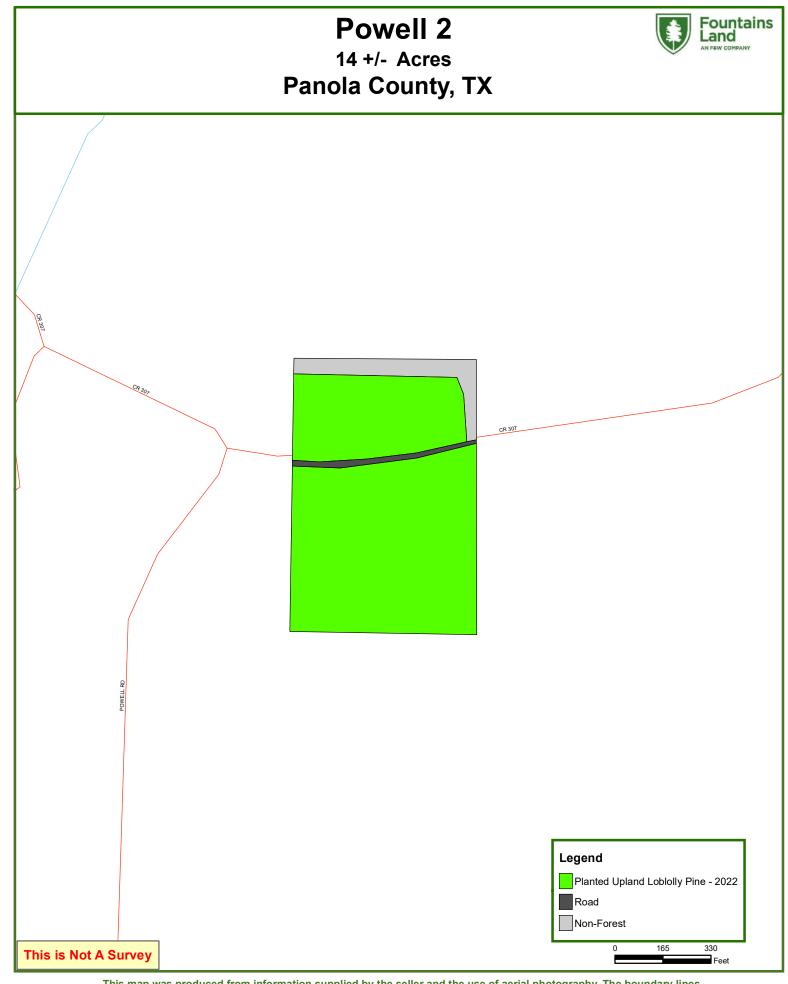

### ACCESS

With county road frontage to CR 307 just off HWY 1794, commuting to the tracts is a breeze.

*Directions to the property:* From DeBerry, TX, Take HWY 1794 west 5 miles to CR 307. Turn south of CR 307. The entrance to the property is in 0.6 miles.

#### TIMBER

The majority of the property has recently planted with improved genetics loblolly pine. Site preparation included a chemical herbicide application followed by a prescribed burn to aid in debris decomposition. Tract 3 also contains 8 acres of natural hardwood bottom great for hunting and wildlife viewing.

| All Tracts Available |        |           |            |
|----------------------|--------|-----------|------------|
| Tract                | County | Acres +/- | List Price |
| Tract #1             | Panola | 15.4      | \$92,340   |
| Tract #2             | Panola | 13.7      | \$82,460   |
| Tract #3             | Panola | 22.7      | \$136,447  |